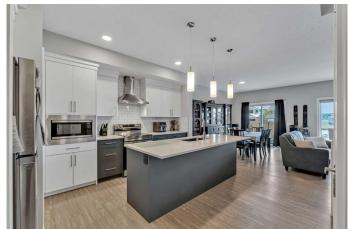

Step inside to discover a smart, family-focused layout. The spacious mudroom off the double attached garage connects to a large walk-through pantry, providing direct access to the gourmet kitchen. Featuring a sizeable island, premium stainless steel appliances, quartz countertops, and a sleek tile backsplash, this kitchen is a chef's dreamâ€"perfect for both daily living and entertaining.

The open-concept main floor flows seamlessly with a bright dining area and an inviting great room, ideal for relaxing with family or hosting guests.

Upstairs, enjoy the flexibility of a generous bonus room, along with the convenience of an upper-level laundry room. The three well-sized bedrooms include an elegant primary suite, complete with a walk-in closet and a