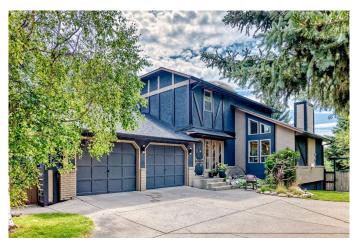

# \$875,000 - 46 Castle Place S, Cochrane

MLS® #A2238847

## \$875,000

4 Bedroom, 4.00 Bathroom, 1,734 sqft Residential on 0.27 Acres

Glenbow, Cochrane, Alberta

Discover this rare gem in one of Cochrane's most desirable neighborhoods, perfectly situated on a stunning quarter-acre pie-shaped lot that backs onto a beautiful park and serene creek. With direct access to Cochrane's renowned pathway system and just moments from schools, shopping, restaurants, and more, this home offers the ideal blend of nature, character, and convenience while still giving you the utmost in privacy.

Loaded with charm and thoughtful upgrades, this property features a painted stucco exterior, a double attached garage, RV parking, a circle driveway and a recently replaced roof and eaves (2013). Step outside to enjoy a gorgeous new tiered deck perfect for entertaining, or take in peaceful natural views from the second-storey balcony with glass railing overlooking the lush surroundings. The yard is filled with mature plants including perennials, raspberries bushes, saskatoons, apples, and more.