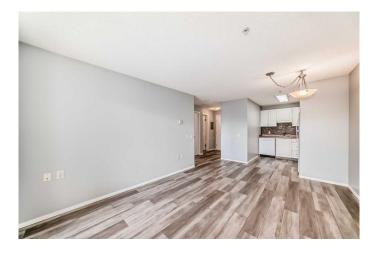

## \$225,000

1 Bedroom, 1.00 Bathroom, 523 sqft Residential on 0.00 Acres

Somerset, Calgary, Alberta

Charming 1-Bedroom Condo in Legacy Estates Somerset â€" A Perfect Fit for the Active 55+ Lifestyle.

Welcome to this sought-after adult (55+) living complex where lifestyle, community, and comfort come together. This very attractive 523 ft² one-bedroom condo is the perfect opportunity for someone looking to simplify their living space without compromising on vibrancy and connection. Situated on the second floor, this suite offers a northeast-facing balcony where you can enjoy your morning coffee with gentle sunlight and a peaceful outlook. The interior boasts low-maintenance, modern vinyl plank flooring throughout, giving it a clean, contemporary feel. This cosy kitchen has nice counterspace area, upgraded backsplash & 4 appliances. Your primary bedroom is spacious and bright. Located conveniently next to a stairwell for easy access, this unit also comes with titled underground parking â€" a real bonus in any season. One of the key highlights of this residence is the value â€" your condo fees include both heat and electricity, helping you manage your monthly budget with ease. Ideal for downsizers, snowbirds, or anyone looking for a smaller footprint, this unit is as practical as it is charming. Legacy Estates Somerset is renowned for its vibrant and social atmosphere. Enjoy access to a long list of amenities including a well-equipped recreation room with pool table, shuffleboard, darts, table tennis, and more. There's also a cozy