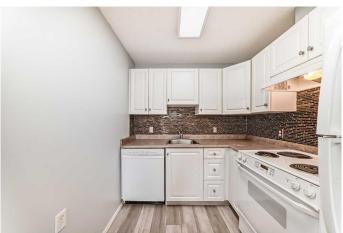

## \$225,000

1 Bedroom, 1.00 Bathroom, 523 sqft Residential on 0.00 Acres

Somerset, Calgary, Alberta

Charming 1-Bedroom Condo in Legacy Estates Somerset â€" A Perfect Fit for the Active 55+ Lifestyle.

Welcome to this sought-after adult (55+) living complex where lifestyle, community, and comfort come together. This very attractive 523 ft² one-bedroom condo is the perfect opportunity for someone looking to simplify their living space without compromising on vibrancy and connection. Situated on the second floor, this suite offers a northeast-facing balcony where you can enjoy your morning coffee with gentle sunlight and a peaceful outlook. The interior boasts low-maintenance, modern vinyl plank flooring throughout, giving it a clean, contemporary feel. This cosy kitchen has nice counterspace area, upgraded backsplash & 4 appliances. Your primary bedroom is spacious and bright. Located conveniently next to a stairwell for easy access, this unit also comes with titled underground parking â€" a real bonus in any season. One of the key highlights of this residence is the value â€" your condo fees include both heat and electricity, helping you manage your monthly budget with ease. Ideal for downsizers, snowbirds, or anyone looking for a smaller footprint, this unit is as practical as it is charming. Legacy Estates Somerset is renowned for its vibrant and social atmosphere. Enjoy access to a long list of amenities including a well-equipped recreation room with pool table, shuffleboard, darts, table tennis, and more. There's also a cozy

#### Interior

Interior Features No Animal Home, No Smoking Home, Vinyl Windows

Appliances Dishwasher, Electric Stove, Range Hood, Refrigerator, Washer/Dryer,

Window Coverings

Heating Baseboard

Cooling None