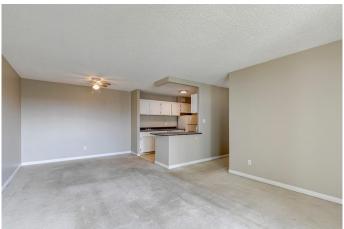

### \$225,000

2 Bedroom, 1.00 Bathroom, 818 sqft Residential on 0.00 Acres

Beltline, Calgary, Alberta

Are you looking for a little more flexibility from your condo? This pet-friendly. Airbnb-friendly building allows you and your furry friends to live here and make some extra cash by renting it out while you're away! Or add this value-priced 2-BEDROOM condo with UNDERGROUND PARKING in a prime inner-city neighbourhood to your long-term rental portfolio! A stone's throw from the Saddledome, Stampede Grounds, LRT station and the upcoming Events Centre, this is a vibrant location with a Walk Score of 96 and Bike Score of 94! Located on the 5th floor of this concrete tower, this unit faces SOUTH toward the courtyard area of the building. Enjoy natural light all day long! Turn the enclosed solarium into a space for all of your plants, extra storage or even a little workout spot while you still have a fully outdoor balcony to enjoy Calgary's long summer nights. This unit is freshly painted and has a spacious layout. Flooring needs to be replaced but this unit is priced accordingly so a buyer can choose their preferred flooring and make this unit their own. Open-concept layout and large rooms throughout, including a nice storage room right in your unit. In-suite laundry can be added in this building with board approval and a bright laundry room with many machines is located on the ground floor. Secure underground parking spot is conveniently RIGHT beside the elevator :) Condo fee includes ALL UTILITIES! With just \$11,250 as a down payment, you can buy this home for a

#### Interior

Interior Features Ceiling Fan(s), No Smoking Home, Open Floorplan

Appliances Dishwasher, Electric Stove, Refrigerator

Heating Baseboard, Natural Gas

Cooling None