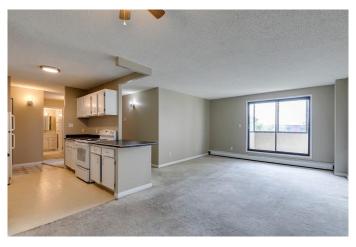

### \$225,000

2 Bedroom, 1.00 Bathroom, 818 sqft Residential on 0.00 Acres

Beltline, Calgary, Alberta

Are you looking for a little more flexibility from your condo? This pet-friendly. Airbnb-friendly building allows you and your furry friends to live here and make some extra cash by renting it out while you're away! Or add this value-priced 2-BEDROOM condo with UNDERGROUND PARKING in a prime inner-city neighbourhood to your long-term rental portfolio! A stone's throw from the Saddledome, Stampede Grounds, LRT station and the upcoming Events Centre, this is a vibrant location with a Walk Score of 96 and Bike Score of 94! Located on the 5th floor of this concrete tower, this unit faces SOUTH toward the courtyard area of the building. Enjoy natural light all day long! Turn the enclosed solarium into a space for all of your plants, extra storage or even a little workout spot while you still have a fully outdoor balcony to enjoy Calgary's long summer nights. This unit is freshly painted and has a spacious layout. Flooring needs to be replaced but this unit is priced accordingly so a buyer can choose their preferred flooring and make this unit their own. Open-concept layout and large rooms throughout, including a nice storage room right in your unit. In-suite laundry can be added in this building with board approval and a bright laundry room with many machines is located on the ground floor. Secure underground parking spot is conveniently RIGHT beside the elevator :) Condo fee includes ALL UTILITIES! With just \$11,250 as a down payment, you can buy this home for a

#### Interior

Interior Features Ceiling Fan(s), No Smoking Home, Open Floorplan

Appliances Dishwasher, Electric Stove, Refrigerator

Heating Baseboard, Natural Gas

Cooling None

#### **Exterior**

Exterior Features Balcony

Construction Brick, Concrete
Foundation Poured Concrete