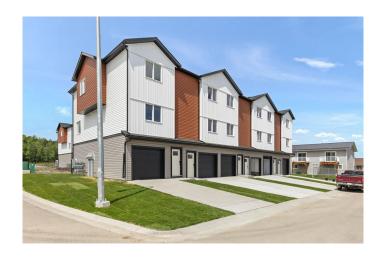

# \$399,000

2 Bedroom, 2.00 Bathroom, 1,285 sqft Residential on 0.03 Acres

NONE, Didsbury, Alberta

Welcome to this stylish and affordable freehold townhouse with no condo fees, built by Jonboyz Construction, a reputable local builder in Didsbury. Located in the desirable community of Valarosa, this home offers nearly 1,300 sq ft of functional living space with thoughtful design and family-friendly features.