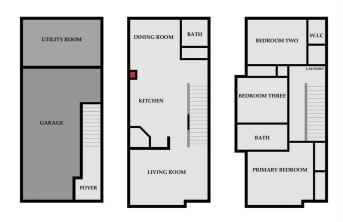

The main level includes an attached garage, utility room, and direct access to the backyard â€" offering both practicality and convenience. Upstairs, the bright and spacious main floor boasts an open dining area, cozy living room, and a modern kitchen complete with white soft-close cabinets, white quartz countertops, a pantry, and vinyl plank flooring in a warm, neutral tone. This level also includes a 2-piece bathroom and access to your private rear deck â€" ideal for relaxing or entertaining.

On the third floor, you'II find three generously sized bedrooms, a 4-piece bathroom, and a convenient upstairs laundry room. The primary bedroom features dual closets, providing excellent storage space. Carpet flooring adds warmth and comfort to the bedrooms and hallway.