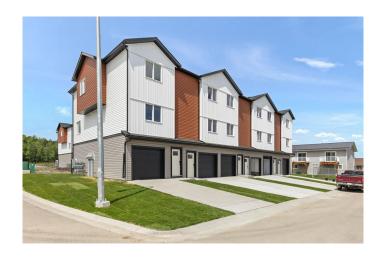

### \$419,900

3 Bedroom, 2.00 Bathroom, 1,491 sqft Residential on 0.06 Acres

NONE, Didsbury, Alberta

Welcome to this stylish and affordable freehold townhouse with no condo fees, built by Jonboyz Construction, a reputable local builder in Didsbury. Located on a corner lot in the desirable community of Valarosa, this home offers nearly 1,500 sq ft of functional living space with thoughtful design and family-friendly features.

Set on a corner lot, this townhouse offers a spacious backyard, side yard, and front yard â€" a rare find. The builder will also be including a fully fenced backyard, providing privacy, security, and a safe space for children