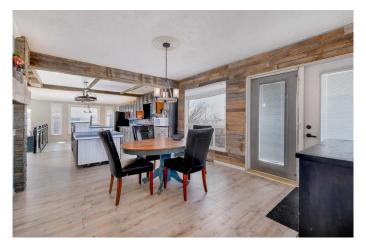

## \$450,000

3 Bedroom, 1.00 Bathroom, 1,633 sqft Residential on 2.32 Acres

NONE, Rural Wheatland County, Alberta

JUST 20 MINUTES FROM STRATHMORE. Welcome to this 1633 sqft bungalow on 2.32 acres, with an additional 1062 sqft below grade. As you walk in, you will notice an abundance of natural light throughout the main floor and an open floor plan that spans end to end. There are two dining areas, separated by an expansive kitchen that provides two sinks, plenty of cupboard and counter space, and a huge walk-in pantry. This kitchen is a true delight for cooking and entertaining guests! The living room is warm and inviting, with plenty of natural light coming from the west. The large rear entryway has the coveted main floor laundry and leads down to the partially finished basement. The full bathroom has been recently renovated, just off to the huge primary bedroom. A second bedroom completes this bright, spacious main floor. Newer metal roof, soffits, eaves, and siding. Recent upgrades also include laminate flooring and remodeled bathroom. New 100A electrical panel, good septic system and excellent water well. This spacious bungalow, on concrete foundation, has paved road access with breathtaking prairie views from inside the home. Outside is a fenced dog run, a treed area in front that would be perfect for a garden, and a private backyard that would be great for summer night fires. Only 7 minutes away is the K-12 Wheatland Crossing School with bus route available, 8 minutes from