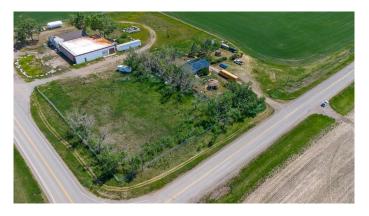

## \$450,000

3 Bedroom, 1.00 Bathroom, 1,633 sqft Residential on 2.32 Acres

NONE, Rural Wheatland County, Alberta

JUST 20 MINUTES FROM STRATHMORE. Welcome to this 1633 sqft bungalow on 2.32 acres, with an additional 1062 sqft below grade. As you walk in, you will notice an abundance of natural light throughout the main floor and an open floor plan that spans end to end. There are two dining areas, separated by an expansive kitchen that provides two sinks, plenty of cupboard and counter space, and a huge walk-in pantry. This kitchen is a true delight for cooking and entertaining guests! The living room is warm and inviting, with plenty of natural light coming from the west. The large rear entryway has the coveted main floor laundry and leads down to the partially finished basement. The full bathroom has been recently renovated, just off to the huge primary bedroom. A second bedroom completes this bright, spacious main floor. Newer metal roof, soffits, eaves, and siding. Recent upgrades also include laminate flooring and remodeled bathroom. New 100A electrical panel, good septic system and excellent water well. This spacious bungalow, on concrete foundation, has paved road access with breathtaking prairie views from inside the home. Outside is a fenced dog run, a treed area in front that would be perfect for a garden, and a private backyard that would be great for summer night fires. Only 7 minutes away is the K-12 Wheatland Crossing School with bus route available, 8 minutes from

Hussar, and about 13 minutes from Standard. It is not often an acreage at this price becomes available this close to Strathmore and Calgary.