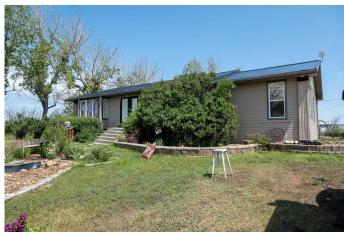

## \$450,000

3 Bedroom, 1.00 Bathroom, 1,633 sqft Residential on 2.32 Acres

NONE, Rural Wheatland County, Alberta

JUST 20 MINUTES FROM STRATHMORE. Welcome to this 1633 sqft bungalow on 2.32 acres, with an additional 1062 sqft below grade. As you walk in, you will notice an abundance of natural light throughout the main floor and an open floor plan that spans end to end. There are two dining areas, separated by an expansive kitchen that provides two sinks, plenty of cupboard and counter space, and a huge walk-in pantry. This kitchen is a true delight for cooking and entertaining guests! The living room is warm and inviting, with plenty of natural light coming from the west. The large rear entryway has the coveted main floor laundry and leads down to the partially finished basement. The full bathroom has been recently renovated, just off to the huge primary bedroom. A second bedroom completes this bright, spacious main floor. Newer metal roof, soffits, eaves, and siding. Recent upgrades also include laminate flooring and remodeled bathroom. New 100A electrical panel, good septic system and excellent water well. This spacious bungalow, on concrete foundation, has paved road access with breathtaking prairie views from inside the home. Outside is a fenced dog run, a treed area in front that would be perfect for a garden, and a private backyard that would be great for summer night fires. Only 7 minutes away is the K-12 Wheatland Crossing School with bus route available, 8 minutes from

## **Exterior**

Exterior Features Garden, Private Yard, Dog Run

Lot Description Back Yard, Few Trees, Front Yard, Garden, Gazebo, Level, Private,

Views, Dog Run Fenced In

Roof Metal

Construction Vinyl Siding, Wood Frame