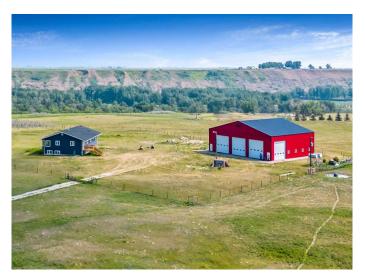

#### \$939,000

4 Bedroom, 2.00 Bathroom, 2,059 sqft Residential on 15.00 Acres

NONE, Rural Foothills County, Alberta

SHOP & HOUSE on 15 Acres. This one-of-kind property near the Bow River offers endless opportunities. The 1994 bungalow features 4 bedrooms, vaulted ceilings, and a spacious open kitchen/family room with stunning views. The full basement is ready for your future development plans.

The home is equipped with triple E energy-efficient windows, hardy board exterior, and a new rear deck (2023). The roof shingles were replaced in 2018. The property's MASSIVE 70' x 60' shop is a standout feature, offering power, insulation, and a lined interior. It includes four 16' x 16' overhead doors with openers, four man doors, and a base prepared for a concrete floor. Located just 30 minutes from Okotoks and South Campus Hospital, this exceptional property won't last long.