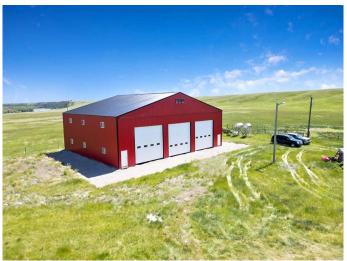

The home is equipped with triple E energy-efficient windows, hardy board exterior, and a new rear deck (2023). The roof shingles were replaced in 2018. The property's MASSIVE 70' x 60' shop is a standout feature, offering power, insulation, and a lined interior. It includes four 16' x 16' overhead doors with openers, four man doors, and a base prepared for a concrete floor. Located just 30 minutes from Okotoks and South Campus Hospital, this exceptional property won't last long.