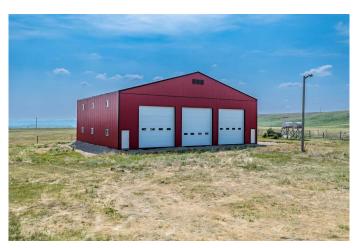

The home is equipped with triple E energy-efficient windows, hardy board exterior, and a new rear deck (2023). The roof shingles were replaced in 2018. The property's MASSIVE 70' x 60' shop is a standout feature, offering power, insulation, and a lined interior. It includes four 16' x 16' overhead doors with openers, four man doors, and a base prepared for a concrete floor. Located just 30 minutes from Okotoks and South Campus Hospital, this exceptional property won't last long.