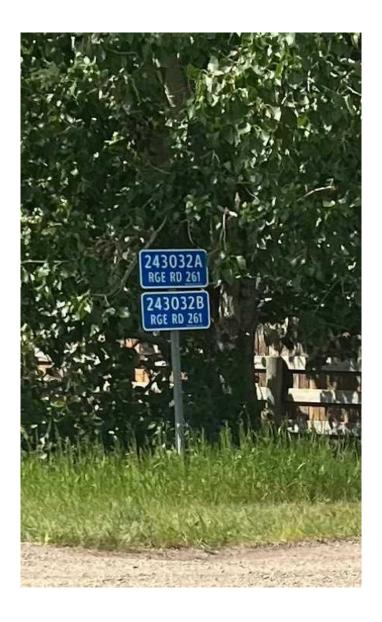

### \$690,000

2 Bedroom, 1.00 Bathroom, 1,316 sqft Residential on 39.75 Acres

NONE, Rural Wheatland County, Alberta

39.75 acres. Great location on pavement. Minutes to Strathmore or Calgary. Mature yard, 2 Municipal addresses assigned to the property. 243032A RGE RD 261, 243032B RGE RD 261. Raised 3 bedroom bungalow on property. Livestock at Large! Please do not interact with Animals. Tenants will be present during all showings. Property is sold "AS IS WHERE IS"

## **Community Information**

Address 243032a Range Road 261

Subdivision NONE

City Rural Wheatland County

County Wheatland County

Province Alberta
Postal Code T1P 0H9

**Amenities** 

Parking Off Street