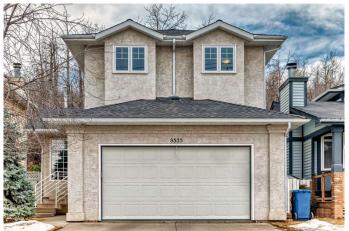

## \$849,900 - 8535 33 Avenue Nw, Calgary

MLS® #A2232064

## \$849,900

4 Bedroom, 4.00 Bathroom, 1,693 sqft Residential on 0.12 Acres

Bowness, Calgary, Alberta

This exceptional home offers a rare combination of luxury, seclusion, and convenience, making it a true gem in an ideal location. Nestled on a tranquil, heavily treed lot that backs onto a forest, this custom-built, contemporary 2-storey home provides privacy and a serene living environment right in your backyard. Spanning over 2,400 sq. ft., this non-smoking, no-pet home showcases an open-concept design with beautiful hardwood flooring and 9-foot ceilings throughout the main floor. The large foyer leads to a well-appointed office that overlooks the manicured front yard, creating a welcoming first impression. The spacious living room features an attractive granite fireplace, adding both warmth and elegance to the space. The kitchen is a true highlight, equipped with a pantry, breakfast bar, and high-end stainless steel appliances. Garden doors from the dining room lead to a massive southwest-facing deck, perfect for entertaining or enjoying peaceful moments in the hot tub while appreciating the natural beauty of the surroundings. You'll love the natural gas hook-up for your bar-b-cue or even patio heater on those chilly evenings. Upstairs, the home boasts three generously-sized bedrooms. The master suite is particularly impressive, offering a walk-in closet, a private balcony, and a deluxe ensuite with modern fixtures. Full-width picture windows in the master bedroom and throughout the home provide stunning views of the lush backyard and forest, ensuring that the

## **Essential Information**

MLS® # A2232064 Price \$849,900

Bedrooms 4

Bathrooms 4.00

Full Baths 3 Half Baths 1

Square Footage 1,693

Acres 0.12

Year Built 1989