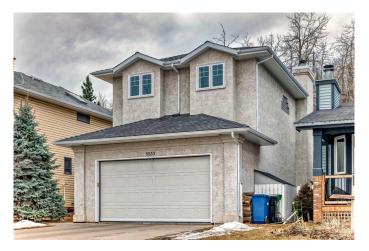

## \$849,900 - 8535 33 Avenue Nw, Calgary

MLS® #A2232064

## \$849,900

4 Bedroom, 4.00 Bathroom, 1,693 sqft Residential on 0.12 Acres

Bowness, Calgary, Alberta

This exceptional home offers a rare combination of luxury, seclusion, and convenience, making it a true gem in an ideal location. Nestled on a tranquil, heavily treed lot that backs onto a forest, this custom-built, contemporary 2-storey home provides privacy and a serene living environment right in your backyard. Spanning over 2,400 sq. ft., this non-smoking, no-pet home showcases an open-concept design with beautiful hardwood flooring and 9-foot ceilings throughout the main floor. The large foyer leads to a well-appointed office that overlooks the manicured front yard, creating a welcoming first impression. The spacious living room features an attractive granite fireplace, adding both warmth and elegance to the space. The kitchen is a true highlight, equipped with a pantry, breakfast bar, and high-end stainless steel appliances. Garden doors from the dining room lead to a massive southwest-facing deck, perfect for entertaining or enjoying peaceful moments in the hot tub while appreciating the natural beauty of the surroundings. You'll love the natural gas hook-up for your bar-b-cue or even patio heater on those chilly evenings. Upstairs, the home boasts three generously-sized bedrooms. The master suite is particularly impressive, offering a walk-in closet, a private balcony, and a deluxe ensuite with modern fixtures. Full-width picture windows in the master bedroom and throughout the home provide stunning views of the lush backyard and forest, ensuring that the

## **Essential Information**

MLS® # A2232064 Price \$849,900

Bedrooms 4

Bathrooms 4.00

Full Baths 3 Half Baths 1

Square Footage 1,693

Acres 0.12

Year Built 1989