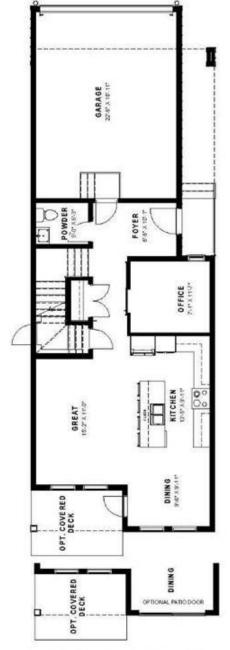

### \$699,900

3 Bedroom, 4.00 Bathroom, 2,060 sqft Residential on 0.09 Acres

Copperfield, Calgary, Alberta

Brand new Westwood model by Vesta Properties in Copperfield â€" Spring 2026 completion! This spacious 3 bedroom, 2.5 bath home offers nearly 2,000 sqft of well-designed living space with an open-concept main floor, large windows, and a modern kitchen with quartz countertops and sleek cabinetry. Upstairs features a central bonus room, full laundry, and a luxurious primary retreat with a walk-in closet and ensuite. Options for a legal basement suite are available, adding great rental or in-law potential. Situated in a family-friendly community close to parks, schools, and everyday conveniences. Secure this pre-construction opportunity while there's still time to customize!

MAIN 797 SQ.FT. GARAGE 414 SQ. FT.

| the associated logos are owned by The Canadian Real Estate Association (CREA) and identify the quality of services |
|--------------------------------------------------------------------------------------------------------------------|
| provided by real estate professionals who are members of CREA. Used under license.                                 |
|                                                                                                                    |
|                                                                                                                    |
|                                                                                                                    |
|                                                                                                                    |
|                                                                                                                    |
|                                                                                                                    |
|                                                                                                                    |
|                                                                                                                    |
|                                                                                                                    |
|                                                                                                                    |
|                                                                                                                    |
|                                                                                                                    |
|                                                                                                                    |
|                                                                                                                    |
|                                                                                                                    |
|                                                                                                                    |
|                                                                                                                    |
|                                                                                                                    |
|                                                                                                                    |
|                                                                                                                    |
|                                                                                                                    |
|                                                                                                                    |
|                                                                                                                    |