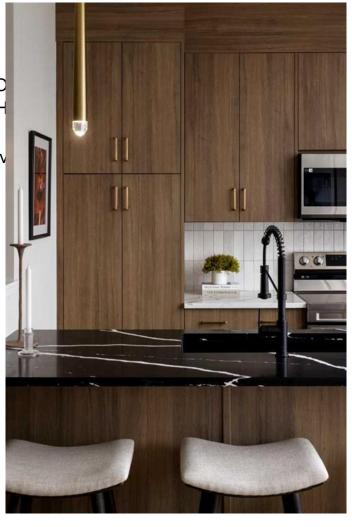

At the heart of the home is a contemporary kitchen with quartz countertops, a central island, and sleek cabinetry, offering both functionality and style. At the back, a double detached garage provides secure parking and extra storage while maintaining the home's clean curb appeal.