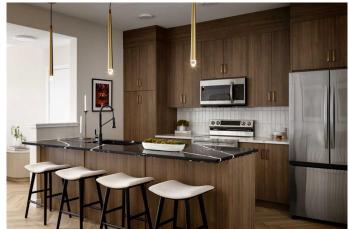

At the heart of the home is a contemporary kitchen with quartz countertops, a central island, and sleek cabinetry, offering both functionality and style. At the back, a double detached garage provides secure parking and extra storage while maintaining the home's clean curb appeal.