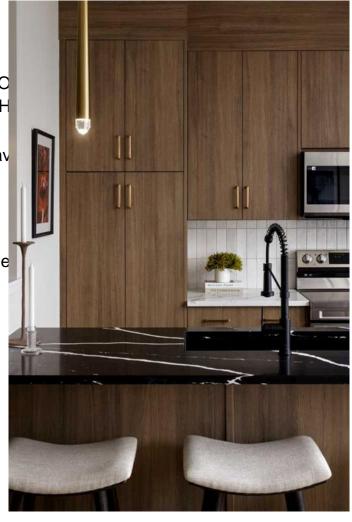

At the heart of the home is a contemporary kitchen with quartz countertops, a central island, and sleek cabinetry, offering both functionality and style. At the back, a double detached garage provides secure parking and extra storage while maintaining the home's clean curb appeal.