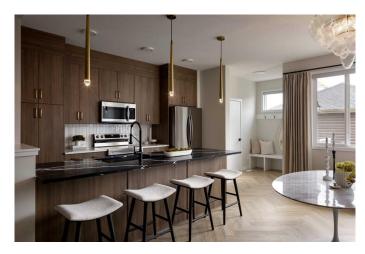

At the heart of the home is a contemporary kitchen with quartz countertops, a central island, and sleek cabinetry, offering both functionality and style. At the back, a double detached garage provides secure parking and extra storage while maintaining the home's clean curb appeal.