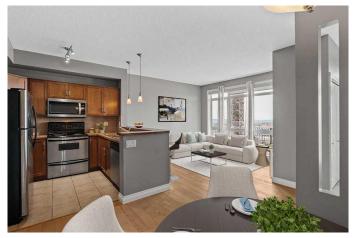

# \$289,900

1 Bedroom, 1.00 Bathroom, 706 sqft Residential on 0.00 Acres

Rocky Ridge, Calgary, Alberta

WOW! Proudly presenting an AMAZING OPPORTUNITY in the desirable N.W. community of Rocky Ridge. Delivering beautiful Mountain Views and Brand New Stainless Steel Appliances (refrigerator and oven) this well-maintained residence exemplifies pride of ownership. The 700+ SF end-unit offers an exceptional opportunity for a first-time buyer, downsizer, and savvy investor. In addition, the outstanding location is a mere 10 minute walk to the Tuscany LRT station making for an ideal U of C student residence! Updates and improvements to the property include band new never-used stainless steel oven and refrigerator (photos & specs in the supplements -installation June 2025), engineered hardwood flooring, washer and dryer (2022), microwave hood fan (2022) and fresh paint (2025) - a new hot water heater was installed in 2019. The thoughtful layout allows natural light to flood the open concept living room, kitchen and dining space while smartly positioning the bedroom and bathroom at the rear of the suite. Delight in the sunshine and sweeping mountain views from the spacious living room and kitchen while having the added bonus of a designated dining area to entertain friends. The kitchen features ample cabinets, countertops, and stainless-steel appliances. The generously sized bedroom offers TWO closets, including a large walk-in, and provides direct access through charming French doors to a quiet second outdoor space. The large balcony with

gas hook-up is a wonderful highlight to this property â€" the perfect spot for morning coffee, evening barbeques, or simply relaxing and taking in the Majestic Rocky Mountain Vistas! Other notable highlights of this special property include 1) in-suite laundry, 2) Titled heated underground parking, 3) Titled storage locker, 4) affordable condo fees, and 5) a community fitness centre. Entrance to the underground parking and secure storage is conveniently located steps from the unit's front door. There is also elevator access to the parkade and storage room located at the end of the unit's row. Enjoy the excellent proximity to many amenities including parks, walking trails, recreation facilities, shopping, transit, U of C, along with easy access to Crowchild Trail and the beautiful Rocky mountains. This home offers it all â€" location, value, and an exceptional lifestyle!