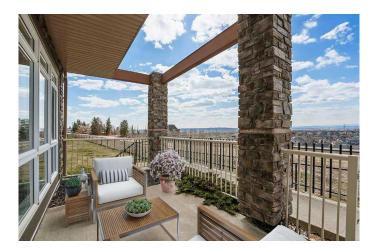

# \$289,900

1 Bedroom, 1.00 Bathroom, 706 sqft Residential on 0.00 Acres

Rocky Ridge, Calgary, Alberta

WOW! Proudly presenting an AMAZING OPPORTUNITY in the desirable N.W. community of Rocky Ridge. Delivering beautiful Mountain Views and Brand New Stainless Steel Appliances (refrigerator and oven) this well-maintained residence exemplifies pride of ownership. The 700+ SF end-unit offers an exceptional opportunity for a first-time buyer, downsizer, and savvy investor. In addition, the outstanding location is a mere 10 minute walk to the Tuscany LRT station making for an ideal U of C student residence! Updates and improvements to the property include band new never-used stainless steel oven and refrigerator (photos & specs in the supplements -installation June 2025), engineered hardwood flooring, washer and dryer (2022), microwave hood fan (2022) and fresh paint (2025) - a new hot water heater was installed in 2019. The thoughtful layout allows natural light to flood the open concept living room, kitchen and dining space while smartly positioning the bedroom and bathroom at the rear of the suite. Delight in the sunshine and sweeping mountain views from the spacious living room and kitchen while having the added bonus of a designated dining area to entertain friends. The kitchen features ample cabinets, countertops, and stainless-steel appliances. The generously sized bedroom offers TWO closets, including a large walk-in, and provides direct access through charming French doors to a quiet second outdoor space. The large balcony with

gas hook-up is a wonderful highlight to this property â€" the perfect spot for morning coffee, evening barbeques, or simply relaxing and taking in the Majestic Rocky Mountain Vistas! Other notable highlights of this special property include 1) in-suite laundry, 2) Titled heated underground parking, 3) Titled storage locker, 4) affordable condo fees, and 5) a community fitness centre. Entrance to the underground parking and secure storage is conveniently located steps from the unit's front door. There is also elevator access to the parkade and storage room located at the end of the unit's row. Enjoy the excellent proximity to many amenities including parks, walking trails, recreation facilities, shopping, transit, U of C, along with easy access to Crowchild Trail and the beautiful Rocky mountains. This home offers it all â€" location, value, and an exceptional lifestyle!