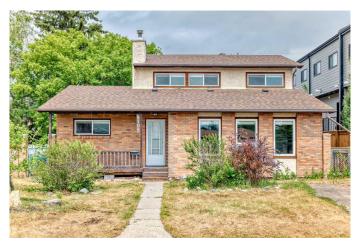

## \$720,000

4 Bedroom, 3.00 Bathroom, 1,960 sqft Residential on 0.14 Acres

Bowness, Calgary, Alberta

Welcome to this large home in Bowness! This home could easily be lived in or has great potential as a rental, it has 4 bedrooms and 2.5 baths. Open layout, beamed ceilings, quartz counters in the kitchen. The 50 x 120' lot offers incredible value, whether you're planning to build immediately or hold for future growth. The potential here is truly endless! Oversized, double detached garage too! Walk to schools, the river and minutes to Bowness Park!

Property is being sold as-is, where-is.

Don't miss this exceptional opportunity in a thriving inner-city neighborhood. Reach out today for more information!

Built in 1958

#### **Essential Information**

MLS® # A2230647 Price \$720,000

Bedrooms 4

Bathrooms 3.00

Full Baths 2

Half Baths 1

Square Footage 1,960 Acres 0.14 Year Built 1958

Type Residential
Sub-Type Detached
Style 2 Storey Split