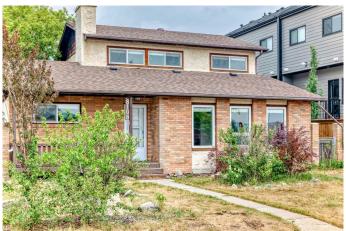

## \$720,000

4 Bedroom, 3.00 Bathroom, 1,960 sqft Residential on 0.14 Acres

Bowness, Calgary, Alberta

Welcome to this large home in Bowness! This home could easily be lived in or has great potential as a rental, it has 4 bedrooms and 2.5 baths. Open layout, beamed ceilings, quartz counters in the kitchen. The 50 x 120' lot offers incredible value, whether you're planning to build immediately or hold for future growth. The potential here is truly endless! Oversized, double detached garage too! Walk to schools, the river and minutes to Bowness Park!

Property is being sold as-is, where-is.

Don't miss this exceptional opportunity in a thriving inner-city neighborhood. Reach out today for more information!

Built in 1958

#### **Essential Information**

MLS® # A2230647 Price \$720,000

Bedrooms 4

Bathrooms 3.00

Full Baths 2

Half Baths 1

Square Footage 1,960 Acres 0.14 Year Built 1958

Type Residential
Sub-Type Detached
Style 2 Storey Split