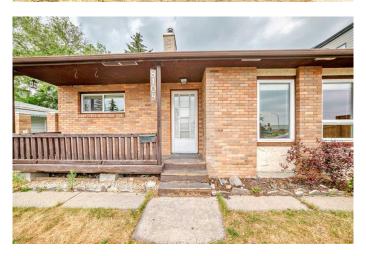

## \$720,000

4 Bedroom, 3.00 Bathroom, 1,960 sqft Residential on 0.14 Acres

Bowness, Calgary, Alberta

Welcome to this large home in Bowness! This home could easily be lived in or has great potential as a rental, it has 4 bedrooms and 2.5 baths. Open layout, beamed ceilings, quartz counters in the kitchen. The 50 x 120' lot offers incredible value, whether you're planning to build immediately or hold for future growth. The potential here is truly endless! Oversized, double detached garage too! Walk to schools, the river and minutes to Bowness Park!

#### **Exterior**

**Exterior Features** None

Back Lane, Back Yard, Front Yard, Street Lighting Lot Description

Roof Asphalt Shingle Wood Frame Construction

Foundation **Poured Concrete** 