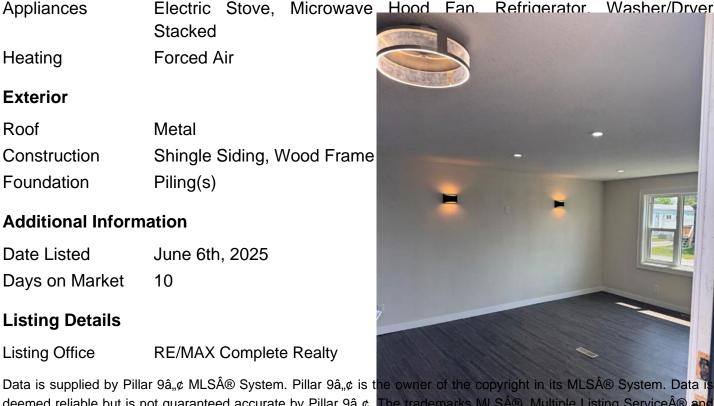

## \$109,900

2 Bedroom, 1.00 Bathroom, 914 sqft Mobile on 0.00 Acres

Red Carpet, Calgary, Alberta

Looking for a for a move in ready mobile home? This mobile home has been stripped to the studs and rebuilt. It has all new plex plumbing, brand new electrical, full insulation on all four sides, a new hot water tank and a freshly sealed roof. The mobile home has new siding on the exterior, and newer windows. This home has an open concept layout with pot lights. 2 large bedrooms, the primary with a patio. You also have a convenient separate laundry/utility room with a 2 pc bath and a second 4pc bathroom. mobile home is on rented land with a lot rent of \$1,257 a month, it includes, water, sewage and garbage. There is access to the club house with a gym. All breed and size dogs are allowed, you are also allowed to build garages and car ports with park approval.

### Interior

Interior Features Open Floorplan

Microwave Hood **Appliances** Electric Stove,

Stacked

Forced Air Heating