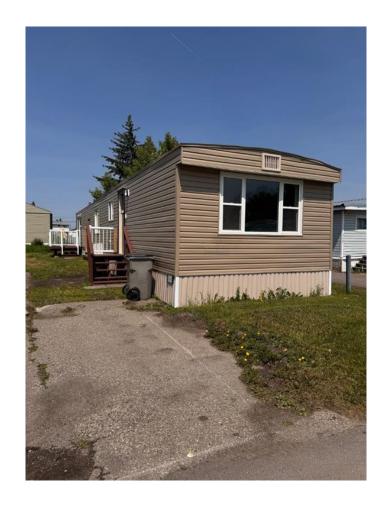

## \$109,900

2 Bedroom, 1.00 Bathroom, 914 sqft Mobile on 0.00 Acres

Red Carpet, Calgary, Alberta

Looking for a for a move in ready mobile home? This mobile home has been stripped to the studs and rebuilt. It has all new plex plumbing, brand new electrical, full insulation on all four sides, a new hot water tank and a freshly sealed roof. The mobile home has new siding on the exterior, and newer windows. This home has an open concept layout with pot lights. 2 large bedrooms, the primary with a patio. You also have a convenient separate laundry/utility room with a 2 pc bath and a second 4pc bathroom. mobile home is on rented land with a lot rent of \$1,257 a month, it includes, water, sewage and garbage. There is access to the club house with a gym. All breed and size dogs are allowed, you are also allowed to build garages and car ports with park approval.

#### **Exterior**

Roof Metal

Construction Shingle Siding, Wood Frame

Foundation Piling(s)