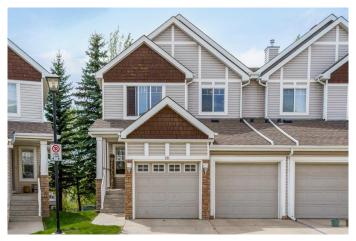

# \$522,500 - 181 Hidden Creek Gardens Nw, Calgary

MLS® #A2224711

# \$522,500

2 Bedroom, 3.00 Bathroom, 1,546 sqft Residential on 0.07 Acres

Hidden Valley, Calgary, Alberta

Attractive two-storey, end unit townhouse in the desirable community of Hidden Valley NW is an absolute must see! Pride of ownership is evident in this 1,545 sq. ft., 2 bedrooms, 2.5 bath home. A wide front drive and insulated, attached, double garage ensure parking room for at least four vehicles. The main floor introduces you to an open-concept living room, dining area and kitchen, each with their own unique features. A natural gas fireplace with tiled mantle in the living room provides charm and warmth on cold winter evenings. The dining area affords access to the sunny SW facing patio where you can barbecue to your heart's content and take in a splendid view of the Valley. The kitchen has elegant white cabinets, new stainless appliances, deluxe granite countertops, an island/breakfast bar providing additional prep room, a handy corner pantry and a special touch â€" new ceramic tiling (kitchen and dining area) with in-floor heating (kitchen only). A convenient 2-pc. bath with roughed-in plumbing for laundry completes the main level. Note that the lighting on the main level has been upgraded. The second floor has a substantial, roomy primary bedroom with a vaulted ceiling and a 4-pc. ensuite, once more, with the added comfort of ceramic tiling and in-floor heating. An amply sized second bedroom also has a 4-pc. ensuite. A bonus area could be utilized as a home office, reading area or entertainment zone. The walk-out basement is fully finished and features an electric fireplace,