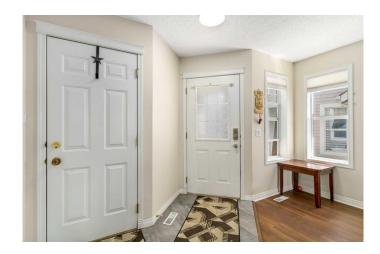

# \$522,500

2 Bedroom, 3.00 Bathroom, 1,546 sqft Residential on 0.07 Acres

Hidden Valley, Calgary, Alberta

Attractive two-storey, end unit townhouse in the desirable community of Hidden Valley NW is an absolute must see! Pride of ownership is evident in this 1,545 sq. ft., 2 bedrooms, 2.5 bath home. A wide front drive and insulated, attached, double garage ensure parking room for at least four vehicles. The main floor introduces you to an open-concept living room, dining area and kitchen, each with their own unique features. A natural gas fireplace with tiled mantle in the living room provides charm and warmth on cold winter evenings. The dining area affords access to the sunny SW facing patio where you can barbecue to your heart's content and take in a splendid view of the Valley. The kitchen has elegant white cabinets, new stainless appliances, deluxe granite countertops, an island/breakfast bar providing additional prep room, a handy corner pantry and a special touch â€" new ceramic tiling (kitchen and dining area) with in-floor heating (kitchen only). A convenient 2-pc. bath with roughed-in plumbing for laundry completes the main level. Note that the lighting on the main level has been upgraded. The second floor has a substantial, roomy primary bedroom with a vaulted ceiling and a 4-pc. ensuite, once more, with the added comfort of ceramic tiling and in-floor heating. An amply sized second bedroom also has a 4-pc. ensuite. A bonus area could be utilized as a home office, reading area or entertainment zone. The walk-out basement is fully finished and features an electric fireplace,