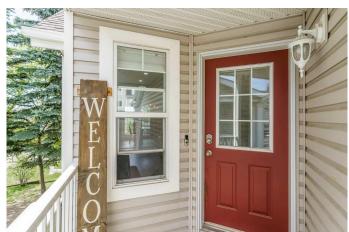

# \$522,500

2 Bedroom, 3.00 Bathroom, 1,546 sqft Residential on 0.07 Acres

Hidden Valley, Calgary, Alberta

Attractive two-storey, end unit townhouse in the desirable community of Hidden Valley NW is an absolute must see! Pride of ownership is evident in this 1,545 sq. ft., 2 bedrooms, 2.5 bath home. A wide front drive and insulated, attached, double garage ensure parking room for at least four vehicles. The main floor introduces you to an open-concept living room, dining area and kitchen, each with their own unique features. A natural gas fireplace with tiled mantle in the living room provides charm and warmth on cold winter evenings. The dining area affords access to the sunny SW facing patio where you can barbecue to your heart's content and take in a splendid view of the Valley. The kitchen has elegant white cabinets, new stainless appliances, deluxe granite countertops, an island/breakfast bar providing additional prep room, a handy corner pantry and a special touch â€" new ceramic tiling (kitchen and dining area) with in-floor heating (kitchen only). A convenient 2-pc. bath with roughed-in plumbing for laundry completes the main level. Note that the lighting on the main level has been upgraded. The second floor has a substantial, roomy primary bedroom with a vaulted ceiling and a 4-pc. ensuite, once more, with the added comfort of ceramic tiling and in-floor heating. An amply sized second bedroom also has a 4-pc. ensuite. A bonus area could be utilized as a home office, reading area or entertainment zone. The walk-out basement is fully finished and features an electric fireplace,