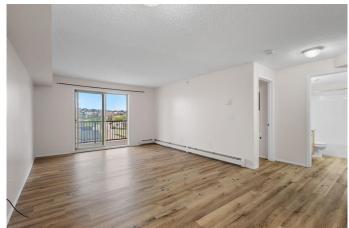

## \$238,900

1 Bedroom, 1.00 Bathroom, 682 sqft Residential on 0.00 Acres

Panorama Hills, Calgary, Alberta

This one-bedroom condo is located in an excellent location with sweeping views and an abundance of natural light. This quiet home is located on the top floor of the well-maintained building. You will have the convenience of elevator access and the peace of no neighbours above you. This is an ideal option for first time home buyers looking to build some real estate equity! Inside the unit, you'II find a spacious entryway leading to an open-concept living and dining area. The unit features a generously sized bedroom with a full wall closet, a four-piece bathroom with a deep soaker tub, in-suite laundry, and stylish banjo vanity. The kitchen showcases matching new appliances and striking dark cherry cabinetry for a warm and modern touch. One energized surface parking stall is included. Condo fees cover all utilities for worry-free living. Located close to shopping, public transit, and parks, this home offers both comfort and convenience. Available for immediate possession. Don't miss this incredible opportunity!

#### Interior

Interior Features Open Floorplan

Appliances Dishwasher, Electric Stove, Refrigerator, Washer/Dryer

Heating Baseboard

Cooling None

## **Exterior**

Exterior Features Balcony

Construction Wood Frame