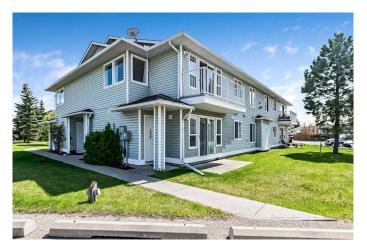

# \$219,000 - 204, 601 19 Street Se, High River

MLS® #A2222459

## \$219,000

2 Bedroom, 1.00 Bathroom, 901 sqft Residential on 0.00 Acres

Sunrise Meadows, High River, Alberta

Quick Possession is possible for this top floor, corner unit, in a quiet, well managed building in Sunshine Meadows in High River. It is filled with plenty of natural light in the open concept living, dining and kitchen area, with a sunny balcony for BBQ's. There are 2 bedrooms, the master features a walk-in closet and the second bedroom is a good size for a bedroom or an office set-up. A 4 piece bath and in suite laundry complete the unit. There are 2 assigned parking stalls and plenty of parking for visitors. There is assigned storage, with outside access, great for bikes, winter tires and extra items. The condo fees include water, sewer & garbage collection, landscaping & snow removal, professional management, reserve fund contributions and insurance. Pets are allowed with Board approval. Book your viewing today!