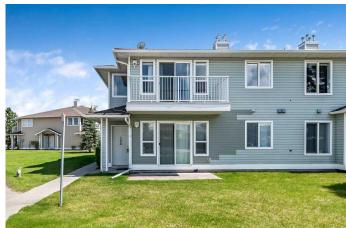

## \$219,000

2 Bedroom, 1.00 Bathroom, 901 sqft Residential on 0.00 Acres

Sunrise Meadows, High River, Alberta

Quick Possession is possible for this top floor, corner unit, in a quiet, well managed building in Sunshine Meadows in High River. It is filled with plenty of natural light in the open concept living, dining and kitchen area, with a sunny balcony for BBQ's. There are 2 bedrooms, the master features a walk-in closet and the second bedroom is a good size for a bedroom or an office set-up. A 4 piece bath and in suite laundry complete the unit. There are 2 assigned parking stalls and plenty of parking for visitors. There is assigned storage, with outside access, great for bikes, winter tires and extra items. The condo fees include water, sewer & garbage collection, landscaping & snow removal, professional management, reserve fund contributions and insurance. Pets are allowed with Board approval. Book your viewing today!

#### **Exterior**

Exterior Features Balcony, Private Entrance

Roof Asphalt Shingle

Construction Vinyl Siding, Wood Frame