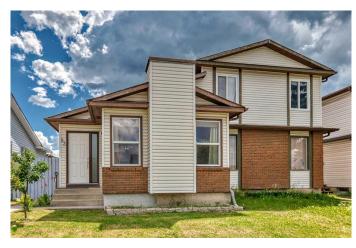

## \$478,000

3 Bedroom, 2.00 Bathroom, 873 sqft Residential on 0.06 Acres

Whitehorn, Calgary, Alberta

Welcome to this well-maintained and versatile home, offering a thoughtful layout that's perfect for families or investment potential. The main floor features durable laminate flooring throughout and an inviting open-concept layout that seamlessly connects the kitchen, dining, and living areasâ€"ideal for everyday living and entertaining. You'll find 3 bedrooms, including a primary bedroom with a charming attached sunroomâ€"a perfect spot to relax with a morning coffee or enjoy the natural light year-round. A 4-piece bathroom and a convenient washer and dryer room with added storage space complete the main level. The lower level expands your living space even further with 3 flex rooms that can be used as a den, workout space or even additional storage. There is also a spacious recreation room, a kitchenette, and a 2nd washer and dryer, offering a private space for guests or teenagers. A newer hot water tank ensures additional comfort and reliability. Step outside to enjoy a fenced backyard. Relax or entertain on the deck, store your tools and gear in the shed, and enjoy the convenience of a single garage. You just need to add the door.

#### **Essential Information**

MLS® # A2222388
Price \$478,000

Bedrooms 3
Bathrooms 2.00
Full Baths 2
Square Footage 873
Acres 0.06
Year Built 1982

Type Residential

Sub-Type Semi Detached

Style Modified Bi-Level, Side by Side