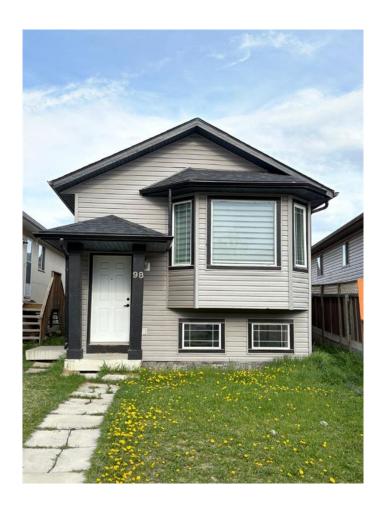

# \$549,000 - 98 Tarawood Road Ne, Calgary

MLS® #A2221164

## \$549,000

5 Bedroom, 3.00 Bathroom, 1,104 sqft Residential on 0.07 Acres

Taradale, Calgary, Alberta

Welcome to this beautiful bi-level home in the heart of Taradale! The upper level features a spacious and bright living room, a well-appointed kitchen with ample cabinetry, and a dining area with direct access to the backyard. The primary bedroom offers a walk-in closet and a private 4-piece ensuite, while two additional bedrooms and another full bathroom complete the main floor. The lower level, with its own separate entrance and large windows, boasts an (illegal) basement suite featuring two bedrooms, a kitchen, a living area, a full bathroom, and shared laundry. The backyard includes parking space and room to enjoy the outdoors. Conveniently located close to schools, parks, shopping, and transit. The basement is currently rentedâ€"an excellent opportunity for investors or first-time buyers!

#### **Exterior**

Exterior Features None

Lot Description Back Lane, Back Yard, City L

Roof Asphalt Shingle

Construction Vinyl Siding, Wood Frame

Foundation Poured Concrete