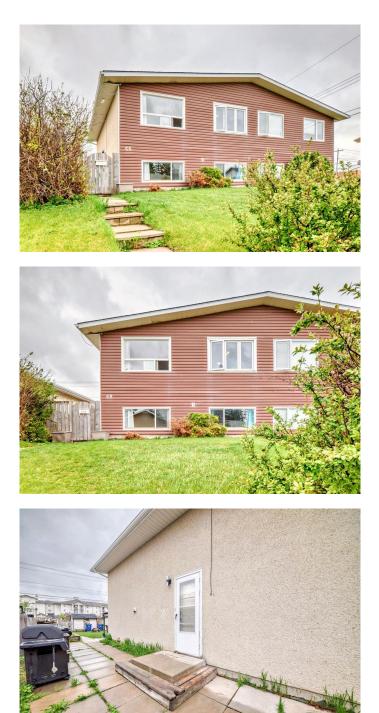

#### \$409,999

5 Bedroom, 2.00 Bathroom, 790 sqft Residential on 0.08 Acres

Penbrooke Meadows, Calgary, Alberta

Welcome to this charming bi-level home! Perfect for families, first-time buyers, or investors! Nestled in a quiet neighbourhood and offering loads of potential, this property boasts a MASSIVE backyard with back alley access- ideal for future plans such as a parking pad or a large garden! There is plenty of room for the kids to play or pets to roam. Inside, the main level features a bright and spacious layout. Large windows allow for tons of natural light. The large living room flows to the dining area and the kitchen, great for day-to-day family living! You'll find two comfortable bedrooms upstairs, along with the 4 piece bathroom. Downstairs, the developed basement offers 3 additional rooms- use all as bedrooms or convert one into a second living area, playroom or home office to suit your needs! The large utility room/laundry room provides ample storage and functionality, and a 100 AMP ELECTRICAL PANEL (previously 70 amp)! This homes LOCATION has it all! Located close to schools, playgrounds, shopping, and just minutes from Stoney Trail for an easy commute in any direction. Blocks away from 17th ave, East Hills & Elliston Park! Walking distance to events such as Global Fest! This home combines comfort, space, convinience and opportunity- at an incredible value! Don't miss your chance to make this home your own!