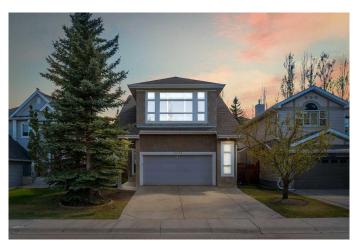

# \$825,000 - 12069 Valley Ridge Drive Nw, Calgary

MLS® #A2219818

### \$825,000

4 Bedroom, 4.00 Bathroom, 2,543 sqft Residential on 0.11 Acres

Valley Ridge, Calgary, Alberta

WOW, WOW, AND WOW â€" FORMER ESTATE SHOWHOME â€" LOADED WITH FEATURES â€" opportunities like this don't come up often. When was the last time you came across a home with INFLOOR HEATING in an OVERSIZED garage? Welcome to 12069 Valley Ridge Drive NW, a beautifully two-storey home nestled in a highly desirable neighborhood, showcasing numerous high-end upgrades. This stunning home offers an inviting layout with 9-foot ceilings, higher quality engineered hardwood floors, a bright gourmet kitchen with maple cabinets, a large island with wine storage, breakfast bar, stainless steel appliances, granite countertops, built-in shelving, and a spacious BUTLER pantry / OR OFFICE. The main floor features a beautiful living room/media area complete with a cozy three-sided fireplace, built-in speakers, and surround sound â€" perfect for entertaining or relaxing family nights. There's also a convenient half bath, mudroom/laundry area Upstairs, enjoy a massive bonus room with high ceilings, area/media room equipped with a 5.1 surround sound system, ideal for a home theatre, gaming, or additional family space. The home's impressive features continue with a double attached heated garage (including a heated garage floor), sprinkler system, two furnaces, central vacuum, and central air conditioning for year-round comfort. This is an excellent choice for family living and long-term investment potential, ideally situated close to