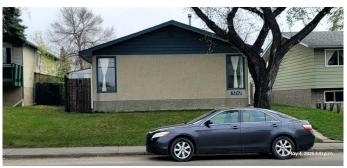

# \$498,000

3 Bedroom, 2.00 Bathroom, 1,132 sqft Residential on 0.13 Acres

Dover, Calgary, Alberta

This spacious 3 bedrooms bungalow, large living, bright kitchen, 1 full bath on main floor, huge over size double detached heated garage, a dream for car mechanic guy, seperate entrance to basement, partial developed basement with 1 full bath, laundry room, lots of room for future development to your needs. Close by bus, park, bikepath, shopping, school.

Year Built 1970

Type Residential

Sub-Type Detached

Style Bungalow

Status Active

#### **Exterior**

Exterior Features Private Yard

Lot Description Back Lane, Back Yard, Paved, Rectangular Lot

Roof Asphalt Shingle

Construction Stucco, Wood Frame, Wood Siding

Foundation Poured Concrete