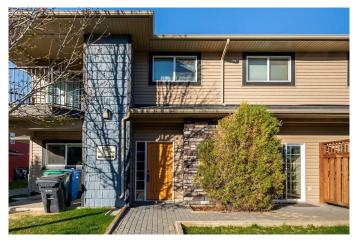

# \$239,900 - 1, 899 Mt Sundance Manor W, Lethbridge

MLS® #A2219275

## \$239,900

2 Bedroom, 1.00 Bathroom, 856 sqft Residential on 0.00 Acres

Sunridge, Lethbridge, Alberta

Located in Lethbridge's Sunridge, this well-maintained condo offers comfortable living with great amenities. The kitchen features stainless steel appliances, an island, and solid-surface countertops. The living area is open to the kitchen and filled with natural light. Two bedrooms and a four-piece bathroom are also included. All exterior maintenance, including snow removal and lawn care, is taken care of, making this property perfect for students, investors, or first-time buyers. An additional single-car garage can be purchased for an additional \$20,000.