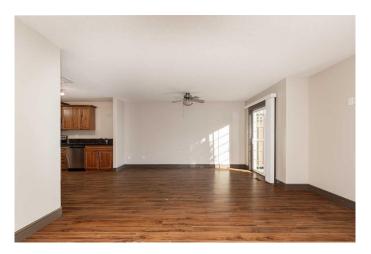

## \$239,900

2 Bedroom, 1.00 Bathroom, 856 sqft Residential on 0.00 Acres

Sunridge, Lethbridge, Alberta

Located in Lethbridge's Sunridge, this well-maintained condo offers comfortable living with great amenities. The kitchen features stainless steel appliances, an island, and solid-surface countertops. The living area is open to the kitchen and filled with natural light. Two bedrooms and a four-piece bathroom are also included. All exterior maintenance, including snow removal and lawn care, is taken care of, making this property perfect for students, investors, or first-time buyers. An additional single-car garage can be purchased for an additional \$20,000.

#### Interior

Interior Features Ceiling Fan(s), Kitchen Island, Open Floorplan, Vinyl Windows

Appliances Dishwasher, Dryer, Microwave Hood Fan, Refrigerator, Stove(s),

Washer

Heating Forced Air

Cooling None