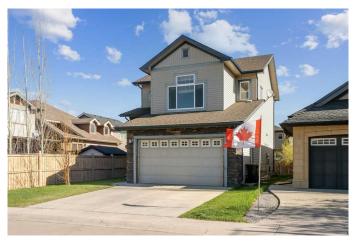

# \$650,000 - 606 Montgomery Close Se, High River

MLS® #A2218968

# \$650,000

4 Bedroom, 4.00 Bathroom, 1,828 sqft Residential on 0.10 Acres

Montrose., High River, Alberta

Welcome to your new home offering over 2,500 sq ft of developed living space in one of High River's most sought-after communities. As you enter, a split-level landing provides easy access in both directionsâ€"head down to the attached garage and a convenient half bath, or step up into the bright, open-concept main floor designed for seamless everyday living. Flooded with natural light, the living room, dining room, and kitchen flow seamlessly together, creating an inviting atmosphere for both everyday living and entertaining. Rich hardwood flooring and dark cabinetry are beautifully contrasted by lighter finishes, allowing for a range of interior design styles. The kitchen features a granite-topped island, built-in pantry, and ample cupboard space. Sliding doors off the dining area lead directly to the backyardâ€"perfect for summer BBQs and outdoor enjoyment. Upstairs, a spacious bonus room provides a cozy retreat. The three bedrooms are thoughtfully separated from the main living areas for added privacy. The generous primary suite includes a walk-in closet and a luxurious five-piece ensuite with double sinks, a separate shower, tub, and toilet. The second-floor laundry room adds everyday convenience. The fully finished basement expands your living space with a fourth bedroom, a large recreation area, a wet bar or secondary kitchen, and a full bathroomâ€"ideal for guests, teens, or multi-generational living. This home is vacant