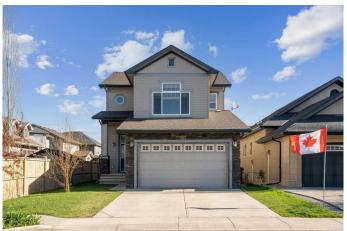

# \$650,000 - 606 Montgomery Close Se, High River

MLS® #A2218968

# \$650,000

4 Bedroom, 4.00 Bathroom, 1,828 sqft Residential on 0.10 Acres

Montrose., High River, Alberta

Welcome to your new home offering over 2,500 sq ft of developed living space in one of High River's most sought-after communities. As you enter, a split-level landing provides easy access in both directionsâ€"head down to the attached garage and a convenient half bath, or step up into the bright, open-concept main floor designed for seamless everyday living. Flooded with natural light, the living room, dining room, and kitchen flow seamlessly together, creating an inviting atmosphere for both everyday living and entertaining. Rich hardwood flooring and dark cabinetry are beautifully contrasted by lighter finishes, allowing for a range of interior design styles. The kitchen features a granite-topped island, built-in pantry, and ample cupboard space. Sliding doors off the dining area lead directly to the backyardâ€"perfect for summer BBQs and outdoor enjoyment. Upstairs, a spacious bonus room provides a cozy retreat. The three bedrooms are thoughtfully separated from the main living areas for added privacy. The generous primary suite includes a walk-in closet and a luxurious five-piece ensuite with double sinks, a separate shower, tub, and toilet. The second-floor laundry room adds everyday convenience. The fully finished basement expands your living space with a fourth bedroom, a large recreation area, a wet bar or secondary kitchen, and a full bathroomâ€"ideal for guests, teens, or multi-generational living. This home is vacant