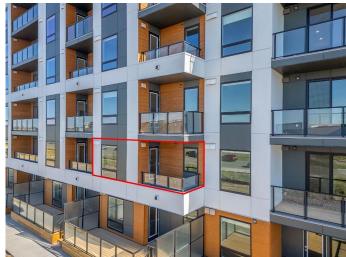

## \$284,900

1 Bedroom, 1.00 Bathroom, 546 sqft Residential on 0.00 Acres

Belvedere., Calgary, Alberta

Stylish 1 Bed + Den Condo with Breathtaking Views & Unbeatable Location Welcome to your new home in one of Calgary's most vibrant and conveniently located communities! This beautifully maintained 1 bedroom + den condo offers 611 sq ft(Builder Measurement) of smartly designed living space, complete with a spacious 4-piece bathroom, in-unit washer/dryer, titled underground parking, and a separate titled storage locker. Step inside to discover a modern open-concept layout that effortlessly blends comfort and functionality. The bright living area flows onto a private balcony where you can unwind with stunning views of both downtown Calgary and the majestic Rocky Mountainsâ€"a perfect backdrop for your morning coffee or evening relaxation. The den provides flexible space ideal for a home office, guest area, or extra storageâ€"whatever suits your lifestyle. Whether you're a first-time buyer, down-sizer, or investor, this unit delivers value and versatility in one of the city's hottest locations. Location truly sets this property apart. You're just steps away from one of Calgary's largest and most dynamic shopping destinations, featuring Costco, Walmart, Homesense, Marshalls, major banks, restaurants, and so much more. Everything you need is right at your doorstep! As part of a well-maintained complex, residents also enjoy access to a stunning

rooftop patio with panoramic, unobstructed mountain viewsâ€"an ideal space for entertaining or simply soaking in the scenery. This is your opportunity to own a thoughtfully designed unit in a location that truly has it allâ€"convenience, comfort, and captivating views.