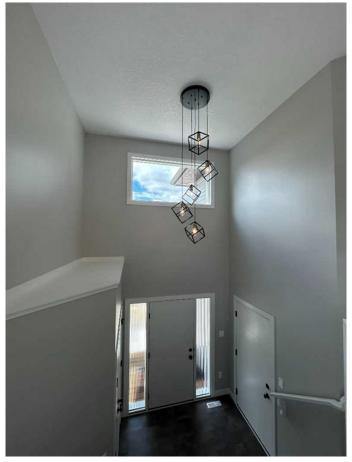

## \$549,900

3 Bedroom, 2.00 Bathroom, 1,381 sqft Residential on 0.16 Acres

Westgate., Grande Prairie, Alberta

Clover Construction Job #143. 'Sumac' modified bilevel plan. Open plan. 3 bedrooms. 2 full bathrooms. Ensuite with double sinks and freestanding tub. Island kitchen. Walk in pantry. Stainless steel kitchen appliances. Quartz coutertops throughout. Vinyl tile and plank floors. Black and brass fixtures. High ceilings in main and basement areas. Triple garage with basement entry. Large pie shaped lot backing onto park. Immediate possession.

#### Interior

Interior Features Double Vanity, High Ceilings, Kitchen Island, Open Floorplan, Pantry,

Quartz Counters, Soaking Tub, Walk-In Closet(s), Vinyl Windows

Appliances Dishwasher, Dryer, Electric Stove, Garage Control(s), Microwave Hood