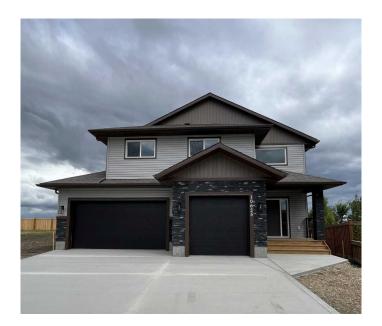

# \$549,900 - 10625 113 Street, Grande Prairie

MLS® #A2218123

## \$549,900

3 Bedroom, 2.00 Bathroom, 1,381 sqft Residential on 0.16 Acres

Westgate., Grande Prairie, Alberta

Clover Construction Job #143. 'Sumac' modified bilevel plan. Open plan. 3 bedrooms. 2 full bathrooms. Ensuite with double sinks and freestanding tub. Island kitchen. Walk in pantry. Stainless steel kitchen appliances. Quartz coutertops throughout. Vinyl tile and plank floors. Black and brass fixtures. High ceilings in main and basement areas. Triple garage with basement entry. Large pie shaped lot backing onto park. Immediate possession.

#### **Amenities**

Parking Spaces 6

Parking Triple Garage Attached

# of Garages 3

#### **Exterior**

Exterior Features Private Entrance, Private Yard

Lot Description Back Yard, Backs on to Park/Green Space, Street Lighting, City Lot,

Front Yard, Interior Lot, Pie Shaped Lot

Roof Asphalt Shingle