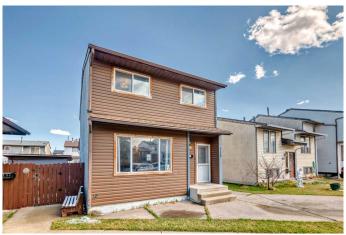

# \$504,900

3 Bedroom, 3.00 Bathroom, 1,293 sqft Residential on 0.09 Acres

Pineridge, Calgary, Alberta

WELCOME TO THIS BEAUTIFUL THREE BEDROOMS QUIET CUL -DE-SAC LIVING. THIS TWO STORY HOME ON A LARGE PIE LOT IS SITUATED IN THE HEART OF PINERIDGE, SHOW CASE AN EXTENDED DRIVE WAY THAT CAN FIT TWO CARS, THE HOME IS VERY BRIGHT AND OPEN WITH LARGE WINDOWS THROUGHOUT. ENTER TO A SPACIOUS LIVING ROOM, ON THIS FLOOR YOU ALSO FIND A SPACIOUS KITCHEN WITH PLENTY OF STORAGE AND WELL RENNOVATED WITH BREAKFAST NOOK. ON THE UPPER LEVEL, YOU FIND THREE LARGE BEDROOMS, INCLUDING A SPACIUOS MASTER BEDROOM WITH 4 PC ENSUIT AND LARGE WALK IN CLOSET. FULLY FINISHED BASEMENT WITH FAMILY ROOM AND DEN ADDS EXTRA LIVING SPACE. THIS HOME IS CLOSE TO MANY AMENITIES!! NEAR TO SCHOOLS, VILLAGE SQUARE LEISURE CENTER, COOP AND OTHER SHOPS, QUICK ACCESS TO STONEY TRAIL AND TRANSCANADA HWY. ONLY A SHORT DRIVE TO MARLBOROUGH MALL, SUNRIDGE MALL AND DOWNTOWN CALGARY, COME SEE!!