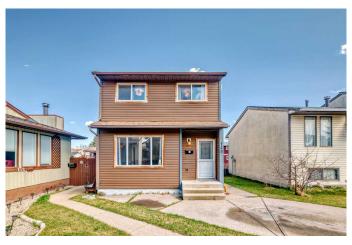

# \$504,900 - 148 Pinemill Mews Ne, Calgary

MLS® #A2217421

# \$504,900

3 Bedroom, 3.00 Bathroom, 1,293 sqft Residential on 0.09 Acres

Pineridge, Calgary, Alberta

WELCOME TO THIS BEAUTIFUL THREE BEDROOMS QUIET CUL -DE-SAC LIVING. THIS TWO STORY HOME ON A LARGE PIE LOT IS SITUATED IN THE HEART OF PINERIDGE, SHOW CASE AN EXTENDED DRIVE WAY THAT CAN FIT TWO CARS, THE HOME IS VERY BRIGHT AND OPEN WITH LARGE WINDOWS THROUGHOUT. ENTER TO A SPACIOUS LIVING ROOM, ON THIS FLOOR YOU ALSO FIND A SPACIOUS KITCHEN WITH PLENTY OF STORAGE AND WELL RENNOVATED WITH BREAKFAST NOOK. ON THE UPPER LEVEL, YOU FIND THREE LARGE BEDROOMS, INCLUDING A SPACIUOS MASTER BEDROOM WITH 4 PC ENSUIT AND LARGE WALK IN CLOSET. FULLY FINISHED BASEMENT WITH FAMILY ROOM AND DEN ADDS EXTRA LIVING SPACE. THIS HOME IS CLOSE TO MANY AMENITIES!! NEAR TO SCHOOLS, VILLAGE SQUARE LEISURE CENTER, COOP AND OTHER SHOPS, QUICK ACCESS TO STONEY TRAIL AND TRANSCANADA HWY. ONLY A SHORT DRIVE TO MARLBOROUGH MALL, SUNRIDGE MALL AND DOWNTOWN CALGARY, COME SEE!!