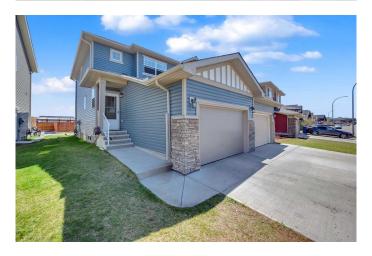

## \$559,990

4 Bedroom, 3.00 Bathroom, 1,407 sqft Residential on 0.07 Acres

Saddle Ridge, Calgary, Alberta

Welcome to Your Dream Home at 20 Saddlelake Terrace NE, Calgary! This rare find stunning 2015 built front-attached semi-detached home, 4 bed 2.5 bath, offers a rare combination of space, upgrades, and unbeatable location in the heart of Saddleridge. Featuring an oversized front-attached single garage, two-car parking on the driveway, and additional two-car parking at the back with a paved alley, you'II never have to worry about parking or storage again!

Type Residential

Sub-Type Semi Detached

Style 2 Storey, Side by Side

Status Active