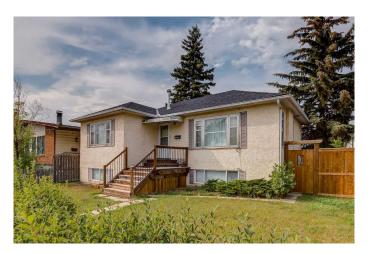

# \$715,000 - 8540 46 Avenue Nw, Calgary

MLS® #A2216972

# \$715,000

4 Bedroom, 2.00 Bathroom, 957 sqft Residential on 0.14 Acres

Bowness, Calgary, Alberta

Superior raised bungalow with a legal suite in Bowness - 50x120 lot with MU-2 zoning. Very bright with lots of large windows up and down. Two bedrooms up and two bedrooms down. Washer/Dryer both up and down. Downstairs has in floor heating and upstairs is forced air furnace. Attractive property steps from Bowness Park, Angel's Drive-in, and Belvedere Parkway school. 8540 46 Ave NW