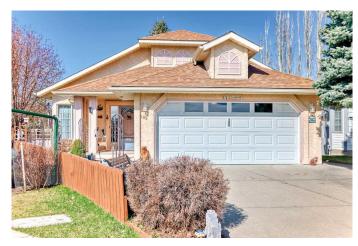

# \$648,000 - 105 Welch Place, Okotoks

MLS® #A2216605

## \$648,000

4 Bedroom, 3.00 Bathroom, 1,960 sqft Residential on 0.16 Acres

Downey Ridge, Okotoks, Alberta

Welcome to this charming 3-level split home, ideally situated in a highly desirable location. This lovingly maintained home has been cherished over the years providing a warm and inviting atmosphere that you will feel the moment you step inside. This property features 4 bedrooms and 3 bathrooms with almost 2000 sq ft of developed usable space. Step into the bright and airy living room where natural light floods the space through expansive windows and a skylight perfect gathering spot for family and friends. The well appointed kitchen features ample storage space and dining area that seamlessly flows from the kitchen to the outdoor deck. The upper level offers a primary bedroom generously sized to accommodate a king size bed and provides a 3 pce ensuite with jetted tub. Step out onto your own private balcony and enjoy your morning coffee or enjoy evening sunsets. Completing this level are two other bedrooms which each share their own balcony and a 3 pce bathroom. The lower level provides you with a cozy atmosphere. This thoughtfully designed space features a bedroom, 4 pce bath, laundry room with sink and cabinetry, a crawl space to fit all your added storage. One highlight of the lower level is the walk out access which seamlessly connects indoor living with the outdoors, The garage is one that can be enjoyed year round with the newly installed heater. Recent upgrades to the home include hot water tank(Aug 2022), furnace(Aug 2022), A/C(Aug