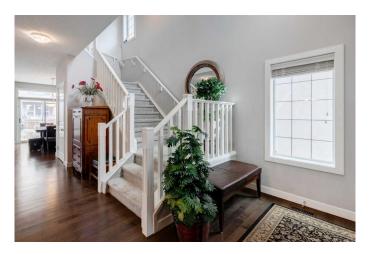

#### Interior

Interior Features Built-in Features, Double Vanity, Granite Counters, High Ceilings,

Kitchen Island, No Animal Home, No Smoking Home, Open Floorplan,

Pantry, Recessed Lighting, Soaking Tub, Walk-In Closet(s)