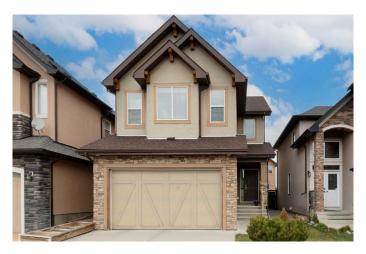

# \$789,900 - 288 Sage Meadows Circle Nw, Calgary

MLS® #A2216321

# \$789,900

3 Bedroom, 4.00 Bathroom, 1,950 sqft Residential on 0.09 Acres

Sage Hill, Calgary, Alberta

PRICE REDUCED! Luxury Living in Sage Hill – Located in the ESTATE Area of Sage Hill

Experience luxury in this well maintained detached 2-storey over 2700 square feet estate home, original owners offering 4 spacious bedrooms, 3.5 baths, and an elegant bonus room designed for refined living. This home showcases high-end finishes, from the upgraded maple cabinetry to the sleek stainless steel appliances and the stunning, oversized granite island, perfect for culinary creations and entertaining. The open-concept great room is a masterpiece, enhanced by sophisticated column detailing, a warm gas fireplace, and a generous dining space that flows seamlessly onto the Duratek maintenance free deck â€" ideal for summer barbeques.

teenager haven.

Other home features include: Medico Deadbolt for added security, Hunter Douglas blinds throughout, Natural gas BBQ gas line, AIR CONDITIONING for year-round comfort, Double attached garage with new Springs on Garage door, All new showerheads in bathrooms and new kitchen faucet, Premium STUCCO exterior, and BRAND NEW Roof and Eavestroughs.

#### **Exterior**

Exterior Features BBQ gas line

Lot Description Back Yard, Lawn, Low Maintenance Landscape, City Lot

Roof Asphalt Shingle

Construction Stone, Stucco, Wood Frame

Foundation Poured Concrete