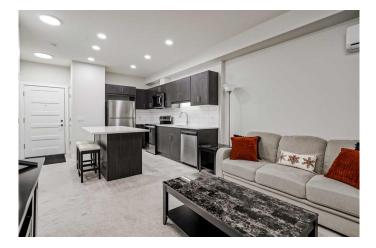

Enjoy year-round comfort with built-in A/C, Hunter Douglas motorized blinds, and the convenience of titled underground parking, 9-ft ceilings, quartz countertops, designer tile backsplash, custom cabinetry, and stainless steel appliances create a fresh, modern feel. The oversized island seamlessly connects the kitchen and living space, perfect for entertaining or relaxing at home.

### Interior

| Interior Features | Kitchen Island, Open Floorplan                                      |
|-------------------|---------------------------------------------------------------------|
| Appliances        | Dishwasher, Microwave, Refrigerator, Stove(s), Washer/Dryer, Window |
|                   | Coverings                                                           |
| Heating           | Baseboard, Natural Gas                                              |
| Cooling           | Wall Unit(s)                                                        |
| # of Stories      | 4                                                                   |