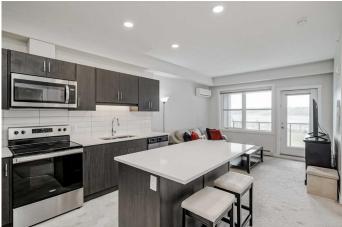

Enjoy year-round comfort with built-in A/C, Hunter Douglas motorized blinds, and the convenience of titled underground parking, 9-ft ceilings, quartz countertops, designer tile backsplash, custom cabinetry, and stainless steel appliances create a fresh, modern feel. The oversized island seamlessly connects the kitchen and living space, perfect for entertaining or relaxing at home.

### Interior

| Interior Features | Kitchen Island, Open Floorplan                                      |
|-------------------|---------------------------------------------------------------------|
| Appliances        | Dishwasher, Microwave, Refrigerator, Stove(s), Washer/Dryer, Window |
|                   | Coverings                                                           |
| Heating           | Baseboard, Natural Gas                                              |
| Cooling           | Wall Unit(s)                                                        |
| # of Stories      | 4                                                                   |