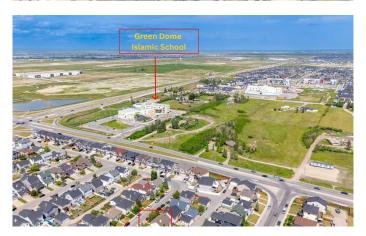

Convenient parking at the front and extra storage space with a detached double garage. Walking Distance to Schools: Just a 5-minute walk to Green Dome Islamic School and 7 minutes to Manmeet Bhullar School. Close to parks and playgrounds for outdoor enjoyment. Only a 6-minute drive to the Genesis Centre and Saddletowne Circle, offering access to