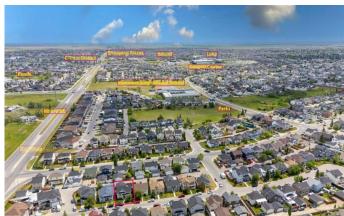

Convenient parking at the front and extra storage space with a detached double garage. Walking Distance to Schools: Just a 5-minute walk to Green Dome Islamic School and 7 minutes to Manmeet Bhullar School. Close to parks and playgrounds for outdoor enjoyment. Only a 6-minute drive to the Genesis Centre and Saddletowne Circle, offering access to

shopping, fitness, restaurants, medical services, and more.

Well connected by Calgary Transit making commutes easy and convenient. Bus stop EB 80 NE( bus# 119, 128, 136, 157, 145) is 5 minutes walk

This home combines modern living, excellent location, and investment potential – a rare find in today's market. Don't miss the opportunity to own a home that has it all!