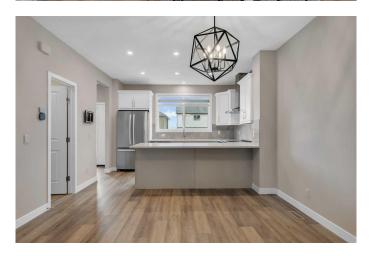

# \$759,999

3 Bedroom, 3.00 Bathroom, 1,802 sqft Residential on 0.07 Acres

Glacier Ridge, Calgary, Alberta

Don't miss this opportunity to own this stunning, newly built Jayman Avid 20 TY â€" Arts & Crafts-style home! With a thoughtful design focused on energy efficiency and modern living, this immaculate 1800 sq. ft. home features 9-foot ceilings, triple-pane windows, and 10 solar panels that help reduce energy costs by approximately 60â€"75%. Step inside to discover a beautifully upgraded interior with luxury vinyl plank flooring and an exceptional open-concept layout. The main level includes a spacious living and dining area with upgraded light fixtures, and an office/4th bedroom with a large window. The gourmet kitchen is a showstopper, equipped with quartz countertops, high-end stainless steel Whirlpool appliances including a French-door fridge with built-in ice maker, a built-in Panasonic microwave, soft-close two-tone cabinetry, tile backsplash, a generous walk-in pantry, and a large central island with seating. Upstairs, you'II find a bright bonus room, a generous primary suite featuring a walk-in closet with window and a luxurious ensuite, plus two additional bedrooms, a full bathroom, and a laundry room complete with a new Samsung washer and dryer. The separate side entrance leads to a 9-ft ceiling basement with incredible potential. It's been roughed-in for a future legal suite with provisions for a kitchen, bathroom, second laundry, and includes double furnaces and an HRV unitâ€"just awaiting permits and approvals. Additional upgrades include designer