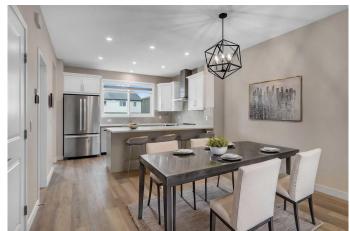

# \$759,999

3 Bedroom, 3.00 Bathroom, 1,802 sqft Residential on 0.07 Acres

Glacier Ridge, Calgary, Alberta

Don't miss this opportunity to own this stunning, newly built Jayman Avid 20 TY â€" Arts & Crafts-style home! With a thoughtful design focused on energy efficiency and modern living, this immaculate 1800 sq. ft. home features 9-foot ceilings, triple-pane windows, and 10 solar panels that help reduce energy costs by approximately 60â€"75%. Step inside to discover a beautifully upgraded interior with luxury vinyl plank flooring and an exceptional open-concept layout. The main level includes a spacious living and dining area with upgraded light fixtures, and an office/4th bedroom with a large window. The gourmet kitchen is a showstopper, equipped with quartz countertops, high-end stainless steel Whirlpool appliances including a French-door fridge with built-in ice maker, a built-in Panasonic microwave, soft-close two-tone cabinetry, tile backsplash, a generous walk-in pantry, and a large central island with seating. Upstairs, you'II find a bright bonus room, a generous primary suite featuring a walk-in closet with window and a luxurious ensuite, plus two additional bedrooms, a full bathroom, and a laundry room complete with a new Samsung washer and dryer. The separate side entrance leads to a 9-ft ceiling basement with incredible potential. It's been roughed-in for a future legal suite with provisions for a kitchen, bathroom, second laundry, and includes double furnaces and an HRV unitâ€"just awaiting permits and approvals. Additional upgrades include designer