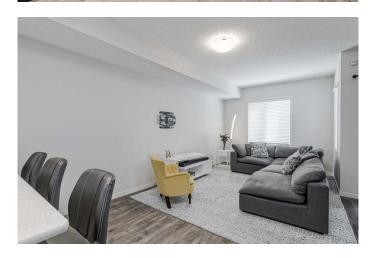

# \$500,000

3 Bedroom, 3.00 Bathroom, 1,414 sqft Residential on 0.02 Acres

Nolan Hill, Calgary, Alberta

\*OPEN HOUSE (s) Saturday, May 3 12pm to 4 pm and Sunday May 4 from 2 pm to 4pm \*Welcome to this beautifully maintained two-storey townhome in the vibrant community of Nolan Hill, offering over 1,651 sq. ft. of developed living space. With 3 bedrooms, 2.5 bathrooms, a den, and a double attached garage, this home is perfect for families, professionals, or anyone looking for both space and style. From the moment you walk in, you'll be impressed by the open-concept layout featuring 9-foot ceilings, fresh paint throughout, stylish laminate plank flooring, and an abundance of natural light. The thoughtfully designed kitchen stands out with sleek quartz countertops, soft-close cabinetry, ample storage, stainless steel Whirlpool appliances, a timeless subway tile backsplash, and a convenient breakfast bar. Just off the main living area, a spacious private balcony with a natural gas hookup provides the perfect spot for morning coffee or year-round grilling.

Upstairs, the primary bedroom offers a walk-in closet and a luxurious ensuite complete with dual vanities and an oversized glass shower. Two additional well-sized bedrooms, a full bathroom, and an upper-floor laundry area provide comfort and convenience for daily living. On the lower level, the den offers a quiet and flexible space that's ideal for a home office, study area, or reading nook. Additional features include energy-efficient triple-pane windows, a heat recovery