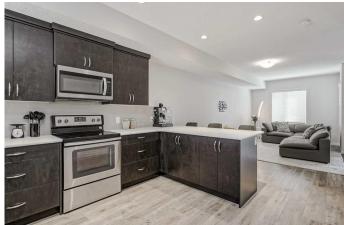

# \$500,000

3 Bedroom, 3.00 Bathroom, 1,414 sqft Residential on 0.02 Acres

Nolan Hill, Calgary, Alberta

\*OPEN HOUSE (s) Saturday, May 3 12pm to 4 pm and Sunday May 4 from 2 pm to 4pm \*Welcome to this beautifully maintained two-storey townhome in the vibrant community of Nolan Hill, offering over 1,651 sq. ft. of developed living space. With 3 bedrooms, 2.5 bathrooms, a den, and a double attached garage, this home is perfect for families, professionals, or anyone looking for both space and style. From the moment you walk in, you'll be impressed by the open-concept layout featuring 9-foot ceilings, fresh paint throughout, stylish laminate plank flooring, and an abundance of natural light. The thoughtfully designed kitchen stands out with sleek quartz countertops, soft-close cabinetry, ample storage, stainless steel Whirlpool appliances, a timeless subway tile backsplash, and a convenient breakfast bar. Just off the main living area, a spacious private balcony with a natural gas hookup provides the perfect spot for morning coffee or year-round grilling.

#### Interior

Interior Features Breakfast Bar, Closet Organizers, Double Vanity, High Ceilings, No.

Animal Home, No Smoking Home, Open Floorplan, Quartz Counters,

Storage, Walk-In Closet(s)

Appliances Dishwasher, Electric Stove, Garage Control(s), Microwave Hood Fan,

Refrigerator, Washer/Dryer Stacked, Window Coverings

Heating Forced Air, Natural Gas

Cooling None
Has Basement Yes

Basement Finished, Full