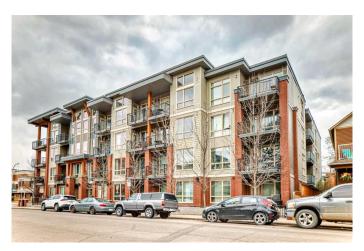

# \$359,000 - 430, 305 18 Avenue Sw, Calgary

MLS® #A2212824

### \$359,000

1 Bedroom, 1.00 Bathroom, 567 sqft Residential on 0.00 Acres

Mission, Calgary, Alberta

Top-floor penthouse in the heart of Mission with stunning downtown views! Just one block from 17th Ave and steps to restaurants, cafés, and the Elbow River pathways, this bright and spacious unit features soaring 14-ft ceilings, hardwood floors, and a gourmet kitchen with gas range and built-in oven. The large bathroom offers a soaker tub and separate shower, and the bedroom includes a walk-through closet.

## **Community Information**

Address 430, 305 18 Avenue Sw

Subdivision Mission
City Calgary
County Calgary
Province Alberta
Postal Code T2S 0C4