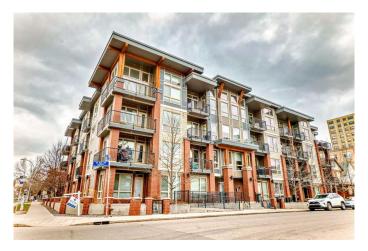

# \$359,000 - 430, 305 18 Avenue Sw, Calgary

MLS® #A2212824

### \$359,000

1 Bedroom, 1.00 Bathroom, 567 sqft Residential on 0.00 Acres

Mission, Calgary, Alberta

Top-floor penthouse in the heart of Mission with stunning downtown views! Just one block from 17th Ave and steps to restaurants, cafés, and the Elbow River pathways, this bright and spacious unit features soaring 14-ft ceilings, hardwood floors, and a gourmet kitchen with gas range and built-in oven. The large bathroom offers a soaker tub and separate shower, and the bedroom includes a walk-through closet.

## **Community Information**

Address 430, 305 18 Avenue Sw

Subdivision Mission
City Calgary
County Calgary
Province Alberta
Postal Code T2S 0C4