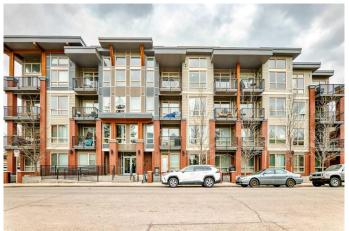

# \$359,000 - 430, 305 18 Avenue Sw, Calgary

MLS® #A2212824

### \$359,000

1 Bedroom, 1.00 Bathroom, 567 sqft Residential on 0.00 Acres

Mission, Calgary, Alberta

Top-floor penthouse in the heart of Mission with stunning downtown views! Just one block from 17th Ave and steps to restaurants, cafés, and the Elbow River pathways, this bright and spacious unit features soaring 14-ft ceilings, hardwood floors, and a gourmet kitchen with gas range and built-in oven. The large bathroom offers a soaker tub and separate shower, and the bedroom includes a walk-through closet.

## **Community Information**

Address 430, 305 18 Avenue Sw

Subdivision Mission
City Calgary
County Calgary
Province Alberta
Postal Code T2S 0C4