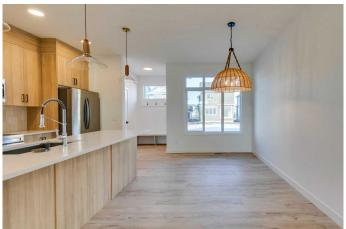

## \$474,000

3 Bedroom, 3.00 Bathroom, 1,520 sqft Residential on 0.04 Acres

Heartland, Cochrane, Alberta

\*\* Under Construction - Open House Hours at 498 River Avenue, Cochrane - Apr. 30th 3:30-5:30pm, May 2nd 12-2pm, May 2nd 3:30-5:30pm, May 3rd 12-4pm and May 4th 1-4pm \*\* Welcome to the Talo by Rohit Homes. This purposefully designed 1,506 sq ft unit has a spacious main floor equipped with a large kitchen, an island that seats 4 people, plus a rear entry with built-in coat hooks and a bench. Upstairs, the space has been beautifully designed to flow between the master suite and two secondary bedrooms. The flex room and convenient laundry room separate the bedrooms for added privacy. Unfinished basement and a double detached garage in rear yard. Front and back landscaping included \*\*Photos are representative and the interior colors may be different\*\*