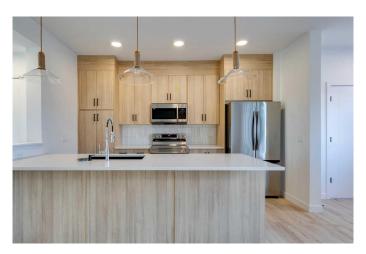

## \$474,000

3 Bedroom, 3.00 Bathroom, 1,520 sqft Residential on 0.04 Acres

Heartland, Cochrane, Alberta

\*\* Under Construction - Open House Hours at 498 River Avenue, Cochrane - Apr. 30th 3:30-5:30pm, May 2nd 12-2pm, May 2nd 3:30-5:30pm, May 3rd 12-4pm and May 4th 1-4pm \*\* Welcome to the Talo by Rohit Homes. This purposefully designed 1,506 sq ft unit has a spacious main floor equipped with a large kitchen, an island that seats 4 people, plus a rear entry with built-in coat hooks and a bench. Upstairs, the space has been beautifully designed to flow between the master suite and two secondary bedrooms. The flex room and convenient laundry room separate the bedrooms for added privacy. Unfinished basement and a double detached garage in rear yard. Front and back landscaping included \*\*Photos are representative and the interior colors may be different\*\*