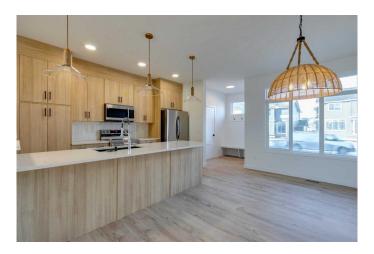

## \$474,000

3 Bedroom, 3.00 Bathroom, 1,520 sqft Residential on 0.04 Acres

Heartland, Cochrane, Alberta

\*\* Under Construction - Open House Hours at 498 River Avenue, Cochrane - Apr. 30th 3:30-5:30pm, May 2nd 12-2pm, May 2nd 3:30-5:30pm, May 3rd 12-4pm and May 4th 1-4pm \*\* Welcome to the Talo by Rohit Homes. This purposefully designed 1,506 sq ft unit has a spacious main floor equipped with a large kitchen, an island that seats 4 people, plus a rear entry with built-in coat hooks and a bench. Upstairs, the space has been beautifully designed to flow between the master suite and two secondary bedrooms. The flex room and convenient laundry room separate the bedrooms for added privacy. Unfinished basement and a double detached garage in rear yard. Front and back landscaping included \*\*Photos are representative and the interior colors may be different\*\*