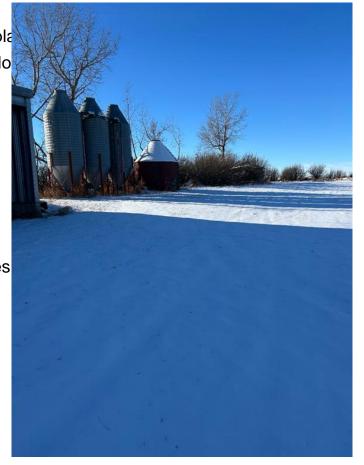

# \$1,200,000

4 Bedroom, 2.00 Bathroom, 1,201 sqft Residential on 14.00 Acres

NONE, Cardston, Alberta

Escape to your own private oasis with this exceptional 14-acre property, just a short 30-minute drive from Lethbridge! Ideal for those seeking space, tranquility, and versatile amenities, this property is the perfect combination of rural charm and functional living. The Home: This inviting bi-level home offers 4 spacious bedrooms and 2 bathrooms, providing ample room for your family to grow. The bright and open layout includes large windows that flood the home with natural light. Step outside to the expansive wrap-around deck, ideal for relaxing or entertaining while enjoying the peaceful views of your property. Outbuildings & Storage: This property is a dream come true for hobbyists, small farmers, or anyone needing extra space for equipment and storage. The property includes: 2 Quonsets for all your agricultural or storage needs, 3 Detached Garages, perfect for vehicles, workshops, or extra storage, Grain Sheds, ideal for farmers or anyone with a green thumb, A Dugout that provides a water source for irrigation or livestock. Land & Landscaping: With 14 acres of land, there's plenty of space for gardening, farming, or simply enjoying the outdoors. The property is landscaped with numerous mature trees, offering natural privacy and a serene setting. Whether you want to create a mini farm, have space for animals, or simply need room to spread out, this acreage offers endless possibilities. Convenient Location: Located just 30 minutes from Lethbridge, you'll