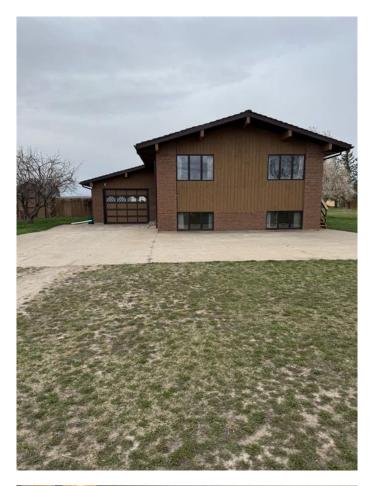

# \$1,200,000

4 Bedroom, 2.00 Bathroom, 1,201 sqft Residential on 14.00 Acres

NONE, Cardston, Alberta

Escape to your own private oasis with this exceptional 14-acre property, just a short 30-minute drive from Lethbridge! Ideal for those seeking space, tranquility, and versatile amenities, this property is the perfect combination of rural charm and functional living. The Home: This inviting bi-level home offers 4 spacious bedrooms and 2 bathrooms, providing ample room for your family to grow. The bright and open layout includes large windows that flood the home with natural light. Step outside to the expansive wrap-around deck, ideal for relaxing or entertaining while enjoying the peaceful views of your property. Outbuildings & Storage: This property is a dream come true for hobbyists, small farmers, or anyone needing extra space for equipment and storage. The property includes: 2 Quonsets for all your agricultural or storage needs, 3 Detached Garages, perfect for vehicles, workshops, or extra storage, Grain Sheds, ideal for farmers or anyone with a green thumb, A Dugout that provides a water source for irrigation or livestock. Land & Landscaping: With 14 acres of land, there's plenty of space for gardening, farming, or simply enjoying the outdoors. The property is landscaped with numerous mature trees, offering natural privacy and a serene setting. Whether you want to create a mini farm, have space for animals, or simply need room to spread out, this acreage offers endless possibilities. Convenient Location: Located just 30 minutes from Lethbridge, you'll

#### Built in 1982

### **Essential Information**

MLS® # A2212409 Price \$1,200,000

Bedrooms 4

Bathrooms 2.00 Full Baths 2

Square Footage 1,201
Acres 14.00
Vear Built 1982

Year Built 1982

Type Residential Sub-Type Detached

Style Acreage with Residence, Bi-Level