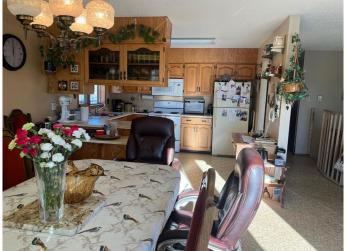

# \$1,200,000

4 Bedroom, 2.00 Bathroom, 1,201 sqft Residential on 14.00 Acres

NONE, Cardston, Alberta

Escape to your own private oasis with this exceptional 14-acre property, just a short 30-minute drive from Lethbridge! Ideal for those seeking space, tranquility, and versatile amenities, this property is the perfect combination of rural charm and functional living. The Home: This inviting bi-level home offers 4 spacious bedrooms and 2 bathrooms, providing ample room for your family to grow. The bright and open layout includes large windows that flood the home with natural light. Step outside to the expansive wrap-around deck, ideal for relaxing or entertaining while enjoying the peaceful views of your property. Outbuildings & Storage: This property is a dream come true for hobbyists, small farmers, or anyone needing extra space for equipment and storage. The property includes: 2 Quonsets for all your agricultural or storage needs, 3 Detached Garages, perfect for vehicles, workshops, or extra storage, Grain Sheds, ideal for farmers or anyone with a green thumb, A Dugout that provides a water source for irrigation or livestock. Land & Landscaping: With 14 acres of land, there's plenty of space for gardening, farming, or simply enjoying the outdoors. The property is landscaped with numerous mature trees, offering natural privacy and a serene setting. Whether you want to create a mini farm, have space for animals, or simply need room to spread out, this acreage offers endless possibilities. Convenient Location: Located just 30 minutes from Lethbridge, you'll

### Interior

Interior Features Ceiling Fan(s), Open Floorpla

Appliances Electric Oven, Microwave Ho

Heating Combination

Cooling None
Has Basement Yes

Basement Full, Partially Finished