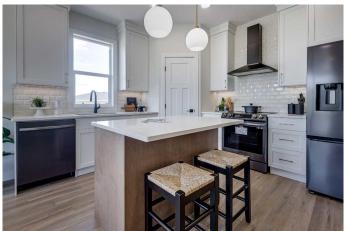

## \$469,900

3 Bedroom, 3.00 Bathroom, 1,054 sqft Residential on 0.07 Acres

Evergreen, Red Deer, Alberta

Start planning now, ready for a late fall possession. This impressive total finished 1853 sq ft bungalow, built by Edge Homes and currently under construction, epitomizes modern comfort and convenience. Ideal for discerning empty nesters or first-time buyers, this half duplex boasts amazing curb appeal with a covered composite front porch with metal railing. Natural light, complemented by luxury vinyl plank flooring that flows seamlessly through the spacious living room, dining area, kitchen, and hallways, all under 9 ft ceilings. The kitchen is a chef's delight, featuring a central island, corner pantry, quartz countertops, soft-close cabinets, a black granite sil sink, and stainless appliances. The primary bedroom with room for a king sized bed has cozy carpet and is complete with an ensuite bathroom showcasing a luxurious walk-in shower with glass door, and dbl sinks. Walk in closet & convenient main floor laundry nearby. A rear entry with a functional bench leads to a private back deck with a thoughtfully designed privacy wall, perfect for dining or relaxing in south facing yard. Downstairs, the basement continues the theme of luxury with 9 ft ceilings, offering a sprawling family room, two generously sized bedrooms, and a well-appointed four-piece bathroom, all enhanced by plush carpeting. The single attached garage ensures convenience and protection for your vehicle, particularly during winter months. Front sod, driveway, and sidewalks to be completed, along with leveled

#### **Interior**

Interior Features Closet Organizers, Kitchen Island, No Animal Home, No Smoking Home,

Open Floorplan, Pantry, Quartz Counters, Vinyl Windows, Walk-In

Closet(s)

Appliances Dishwasher, Garage Control(s), Range Hood, Refrigerator, Stove(s)