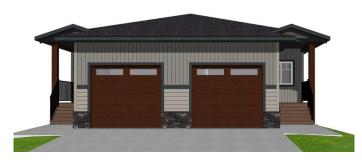

## \$469,900

3 Bedroom, 3.00 Bathroom, 1,054 sqft Residential on 0.07 Acres

Evergreen, Red Deer, Alberta

Start planning now, ready for a late fall possession. This impressive total finished 1853 sq ft bungalow, built by Edge Homes and currently under construction, epitomizes modern comfort and convenience. Ideal for discerning empty nesters or first-time buyers, this half duplex boasts amazing curb appeal with a covered composite front porch with metal railing. Natural light, complemented by luxury vinyl plank flooring that flows seamlessly through the spacious living room, dining area, kitchen, and hallways, all under 9 ft ceilings. The kitchen is a chef's delight, featuring a central island, corner pantry, quartz countertops, soft-close cabinets, a black granite sil sink, and stainless appliances. The primary bedroom with room for a king sized bed has cozy carpet and is complete with an ensuite bathroom showcasing a luxurious walk-in shower with glass door, and dbl sinks. Walk in closet & convenient main floor laundry nearby. A rear entry with a functional bench leads to a private back deck with a thoughtfully designed privacy wall, perfect for dining or relaxing in south facing yard. Downstairs, the basement continues the theme of luxury with 9 ft ceilings, offering a sprawling family room, two generously sized bedrooms, and a well-appointed four-piece bathroom, all enhanced by plush carpeting. The single attached garage ensures convenience and protection for your vehicle, particularly during winter months. Front sod, driveway, and sidewalks to be completed, along with leveled

### **Amenities**

Amenities None

Parking Spaces 2

Parking Single Garage Attached

# of Garages 1