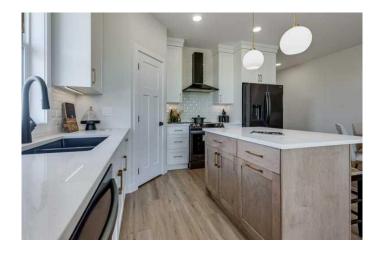

## \$469,900

3 Bedroom, 3.00 Bathroom, 1,054 sqft Residential on 0.07 Acres

Evergreen, Red Deer, Alberta

Start planning now, ready for a late fall possession. This impressive total finished 1853 sq ft bungalow, built by Edge Homes and currently under construction, epitomizes modern comfort and convenience. Ideal for discerning empty nesters or first-time buyers, this half duplex boasts amazing curb appeal with a covered composite front porch with metal railing. Natural light, complemented by luxury vinyl plank flooring that flows seamlessly through the spacious living room, dining area, kitchen, and hallways, all under 9 ft ceilings. The kitchen is a chef's delight, featuring a central island, corner pantry, quartz countertops, soft-close cabinets, a black granite sil sink, and stainless appliances. The primary bedroom with room for a king sized bed has cozy carpet and is complete with an ensuite bathroom showcasing a luxurious walk-in shower with glass door, and dbl sinks. Walk in closet & convenient main floor laundry nearby. A rear entry with a functional bench leads to a private back deck with a thoughtfully designed privacy wall, perfect for dining or relaxing in south facing yard. Downstairs, the basement continues the theme of luxury with 9 ft ceilings, offering a sprawling family room, two generously sized bedrooms, and a well-appointed four-piece bathroom, all enhanced by plush carpeting. The single attached garage ensures convenience and protection for your vehicle, particularly during winter months. Front sod, driveway, and sidewalks to be completed, along with leveled

#### **Interior**

Interior Features Closet Organizers, Kitchen Island, No Animal Home, No Smoking Home,

Open Floorplan, Pantry, Quartz Counters, Vinyl Windows, Walk-In

Closet(s)

Appliances Dishwasher, Garage Control(s), Range Hood, Refrigerator, Stove(s)