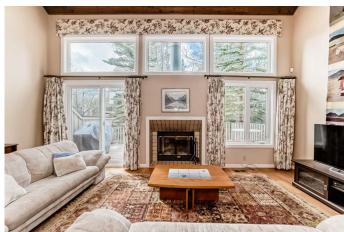

### \$914,900

3 Bedroom, 4.00 Bathroom, 1,567 sqft Residential on 0.00 Acres

Rundleview Ests, Canmore, Alberta

Visit REALTOR® website for additional information. Charming 3-bedroom, 3.5-bathroom townhome in Rundleview, steps from the Nordic Centre! With over 1,550 sq. ft. of living space, plus a finished basement, this home offers a bright, open layout, a cozy wood-burning fireplace, and a spacious deck with mountain views. The main floor features a large kitchen, dining, and living areas, while the upper levels include bedrooms with ensuites. The lower level offers flexible space for a family room or extra storage. Enjoy easy access to hiking, biking, Quarry Lake, and the Nordic Centre in this prime location.

#### Interior

Interior Features Laminate Counters, Recessed Lighting

Appliances Dishwasher, Microwave, Refrigerator, Dryer, Range, Washer

Heating Forced Air

Cooling None Fireplace Yes

# of Fireplaces 1

Fireplaces Wood Burning

Has Basement Yes

Basement Full, Partially Finished