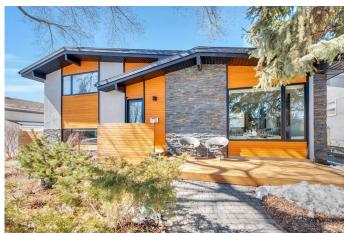

## \$999,900

5 Bedroom, 3.00 Bathroom, 1,050 sqft Residential on 0.12 Acres

Lakeview, Calgary, Alberta

Nestled on a peaceful, tree-lined street in the heart of Lakeview, this beautifully updated four-level split is the perfect blend of mid century charm, modern convenience, and energy efficiency. With over 1,900 square feet of developed living space, this home has been thoughtfully upgraded over the years, creating a warm and stylish retreat with a serious eco-friendly edge.

Step inside to soaring ceilings, bamboo flooring, and a sun-soaked open-concept living space. The designer kitchen is an entertainer's dream, featuring Wengi cabinetry, slate countertops, stainless steel appliances, and plenty of workspace to whip up your culinary masterpieces. The airy dining and living areas are framed by huge windows, flooding the home with natural light.

Out back, the west-facing yard is a private oasis with mature trees, including fruit bearing trees, lush landscaping, and a double detached garage with a Level 2 Flo EV chargerâ€"because sustainability and home automation takes convenience to the next level with smart lighting, security, and more. Located in one of Calgary's most desirable communities, you're just minutes from top-rated schools, parks, pathways, and amenities. This home is not just move-in readyâ€"it's move-in and live-better ready. Don't miss your chance to own a stylish, sustainable home in Lakeview!