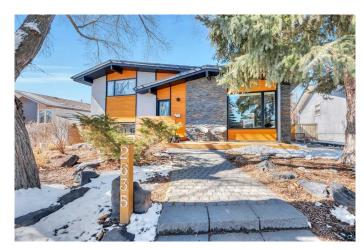

# \$999,900 - 2635 Lionel Crescent Sw, Calgary

MLS® #A2205929

## \$999,900

5 Bedroom, 3.00 Bathroom, 1,050 sqft Residential on 0.12 Acres

Lakeview, Calgary, Alberta

Nestled on a peaceful, tree-lined street in the heart of Lakeview, this beautifully updated four-level split is the perfect blend of mid century charm, modern convenience, and energy efficiency. With over 1,900 square feet of developed living space, this home has been thoughtfully upgraded over the years, creating a warm and stylish retreat with a serious eco-friendly edge.

Out back, the west-facing yard is a private oasis with mature trees, including fruit bearing trees, lush landscaping, and a double detached garage with a Level 2 Flo EV chargerâ€"because sustainability and home automation takes convenience to the next level with smart lighting, security, and more. Located in one of Calgary's most desirable communities, you're just minutes from top-rated schools, parks, pathways, and amenities. This home is not just move-in readyâ€"it's move-in and live-better ready. Don't miss your chance to own a stylish, sustainable home in Lakeview!