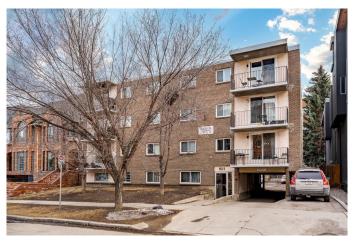

## \$284,900

2 Bedroom, 1.00 Bathroom, 711 sqft Residential on 0.00 Acres

Lower Mount Royal, Calgary, Alberta

Beautiul Lower Mount Royal! VIEWS VIEWS VIEWS from the fourth floor. Looking out to the city skyline. Walk to everything. VACANT This charming top-floor, end-unit two-bedroom condo is nestled on a quiet, tree-lined street in the heart of Lower Mount Royalâ€"perfect for a first-time homeowner! Located in a solid concrete building, you won't have to worry about noise from neighbors. This unique unit, owned by an artist, features vibrant and creative colors that bring the space to life. Have a coffee or drink on the balcony and enjoy the sun in a the morning and the end of the day. Enjoy the convenience of in-suite laundryâ€"a rare perk in this building! Recent updates include: • New vinyl flooring in the living room • Freshly painted ceiling, baseboards, and entire bathroom. All doors and closets painted • Updated track lighting in the kitchen The spacious bedrooms have plush, carpeting, while the hallway, kitchen, bathroom, and dining area feature easy-to-maintain tile flooring. The kitchen is a standout with granite countertops, black appliances, and natural wood cabinetry, plus an extra window for added light and airflow thanks to its end-unit location.

#### Built in 1972

# of Stories 4

#### **Exterior**

Exterior Features Balcony
Construction Concrete