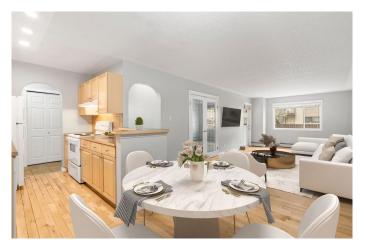

# \$242,000

2 Bedroom, 1.00 Bathroom, 828 sqft Residential on 0.00 Acres

Bridgeland/Riverside, Calgary, Alberta

Absolutely Fabulous Location!!! Spacious 2-bedroom condo right in the buzzing heart of Bridgeland. Stroll to downtown, East Village, the Bow River Pathway, C-Train, and all the hip amenities that trendy Bridgeland has to offer! This top-floor gem checks all the boxes: two roomy bedrooms, a fabulous 4-piece bath, an open-concept kitchen, dining & living area, plus in-suite laundry featuring a shiny new LG washer/dryer combo. But wait, there's moreâ€"a huge balcony and your very own assigned COVERED parking spot! Brand new carpets, and professionally cleanedâ€"this beauty is all set and waiting for its new lucky owners!

### **Essential Information**

MLS® # A2204740 Price \$242,000

Bedrooms 2

Bathrooms 1.00

Full Baths 1

Square Footage 828

Acres 0.00

Year Built 1978