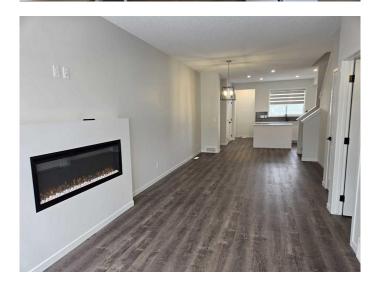

### \$564,999

3 Bedroom, 3.00 Bathroom, 1,418 sqft Residential on 0.05 Acres

Glacier Ridge, Calgary, Alberta

90 Aquila Drive NW is a beautiful brand-new home in the desirable Glacier Ridge community. Designed with an open-concept layout, the main floor features a modern kitchen equipped with stainless steel appliances and stylish laminate flooring. The spacious layout seamlessly connects the living, dining, and kitchen areas, creating an inviting atmosphere for both daily living and entertaining. Recessed pot lights add a warm ambiance throughout.

Coverings

Heating Forced Air

Cooling Full
Fireplace Yes
# of Fireplaces 1

Fireplaces Electric

Has Basement Yes

Basement Full, Unfinished, Exterior Entry