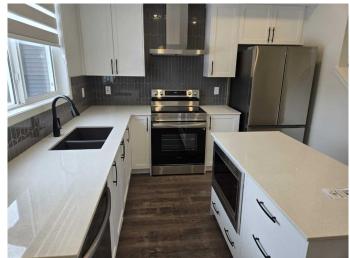

### \$564,999

3 Bedroom, 3.00 Bathroom, 1,418 sqft Residential on 0.05 Acres

Glacier Ridge, Calgary, Alberta

90 Aquila Drive NW is a beautiful brand-new home in the desirable Glacier Ridge community. Designed with an open-concept layout, the main floor features a modern kitchen equipped with stainless steel appliances and stylish laminate flooring. The spacious layout seamlessly connects the living, dining, and kitchen areas, creating an inviting atmosphere for both daily living and entertaining. Recessed pot lights add a warm ambiance throughout.

## Interior

Interior Features Kitchen Island, No Animal Home, No Smoking Home, Open Floorplan,

Pantry, Separate Entrance, Walk-In Closet(s)

Appliances Dishwasher, Electric Stove, Refrigerator, Washer/Dryer, Window