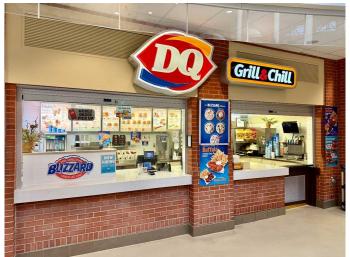

## \$279,900

0 Bedroom, 0.00 Bathroom, Commercial on 0.00 Acres

Lincoln Park, Calgary, Alberta

Fantastic opportunity to own and operate a national fast-food franchise in the busy food court of Mount Royal University where you don't need to worry about vandalism or theft or cleaning of washroom and dining area! How about enjoying two months (July, August) off as the University closes during the summertime so you can have a unique balance of work and life! This business combines a strategic location with the advantages of a well-established brand! The current owner has successfully operated it since 1997 with consistent performance and profitability, but now they are ready to retire and pass on this thriving opportunity to a new owner! The mandatory modernization was done in early 2024 with extensive renovations and equipment upgrades to meet the franchiser's standard to keep up the current trend! This is a turnkey operation, ideal for entrepreneurs seeking a stable and profitable business in a vibrant community! Best value! Don't miss it! Please respect the operation of the business, and do not visit without prior appointment!