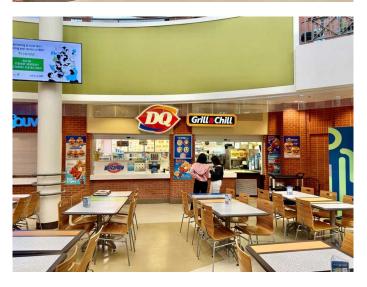

## \$279,900

0 Bedroom, 0.00 Bathroom, Commercial on 0.00 Acres

Lincoln Park, Calgary, Alberta

Fantastic opportunity to own and operate a national fast-food franchise in the busy food court of Mount Royal University where you don't need to worry about vandalism or theft or cleaning of washroom and dining area! How about enjoying two months (July, August) off as the University closes during the summertime so you can have a unique balance of work and life! This business combines a strategic location with the advantages of a well-established brand! The current owner has successfully operated it since 1997 with consistent performance and profitability, but now they are ready to retire and pass on this thriving opportunity to a new owner! The mandatory modernization was done in early 2024 with extensive renovations and equipment upgrades to meet the franchiser's standard to keep up the current trend! This is a turnkey operation, ideal for entrepreneurs seeking a stable and profitable business in a vibrant community! Best value! Don't miss it! Please respect the operation of the business, and do not visit without prior appointment!