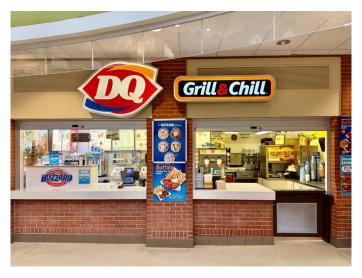

## \$279,900

0 Bedroom, 0.00 Bathroom, Commercial on 0.00 Acres

Lincoln Park, Calgary, Alberta

Fantastic opportunity to own and operate a national fast-food franchise in the busy food court of Mount Royal University where you don't need to worry about vandalism or theft or cleaning of washroom and dining area! How about enjoying two months (July, August) off as the University closes during the summertime so you can have a unique balance of work and life! This business combines a strategic location with the advantages of a well-established brand! The current owner has successfully operated it since 1997 with consistent performance and profitability, but now they are ready to retire and pass on this thriving opportunity to a new owner! The mandatory modernization was done in early 2024 with extensive renovations and equipment upgrades to meet the franchiser's standard to keep up the current trend! This is a turnkey operation, ideal for entrepreneurs seeking a stable and profitable business in a vibrant community! Best value! Don't miss it! Please respect the operation of the business, and do not visit without prior appointment!