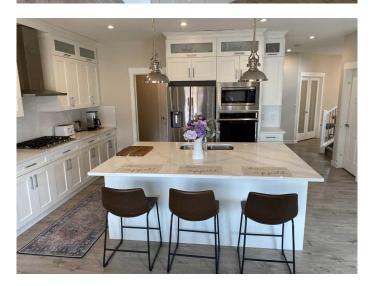

# \$649,000

3 Bedroom, 3.00 Bathroom, 2,216 sqft Residential on 0.12 Acres

NONE, Carstairs, Alberta

New price, NEWLY BUILT HOME COMPLETING CONSTRUCTION. This NEW Home offers an open floor plan on the main, with 9 foot ceilings, fire place in the Living room, Kitchen centre island, a Walk through Pantry to the Mud room and Garage door access to the Triple (3 bay)garage Insulated and drywalled.. included are Auto door openers with remote controls. Features of the kitchen are Quartz counter tops and centre Island with recessed and hanging lighting. All baths feature Quartz counter tops. Your Master bedroom has a walk in closet with organized wood shelves . The master bedroom features a raised tray ceiling with recessed lighting. furthermore the master bathroom has a double sink counter in quartz, a separate shower in quartz and a jetted tub for two . Your main Floor has a home office or den with a double door entry for privacy. Main entrance with a large Foyer that soars open to the top 2nd floor allowing for Sun bright lighting . This home offers larger windows through out. An attached Triple garage includes a man door into the home and offers -668' square feet of useable garage space. Second floor comes with a laundry room., plus a 19.7 foot wide Bonus room for home entertainment with your loved ones. Now is a good time to meet the builder and choose your interior Colors, carpet grade and appliances. The Carstairs community comes with two (2) grocery stores, Tim Hortons, Chinese and Thai food restaurant, in addition you have