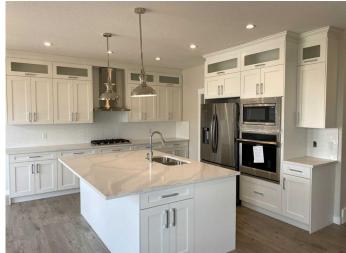

# \$649,000

3 Bedroom, 3.00 Bathroom, 2,216 sqft Residential on 0.12 Acres

NONE, Carstairs, Alberta

New price, NEWLY BUILT HOME COMPLETING CONSTRUCTION. This NEW Home offers an open floor plan on the main, with 9 foot ceilings, fire place in the Living room, Kitchen centre island, a Walk through Pantry to the Mud room and Garage door access to the Triple (3 bay)garage Insulated and drywalled.. included are Auto door openers with remote controls. Features of the kitchen are Quartz counter tops and centre Island with recessed and hanging lighting. All baths feature Quartz counter tops. Your Master bedroom has a walk in closet with organized wood shelves . The master bedroom features a raised tray ceiling with recessed lighting. furthermore the master bathroom has a double sink counter in quartz, a separate shower in quartz and a jetted tub for two . Your main Floor has a home office or den with a double door entry for privacy. Main entrance with a large Foyer that soars open to the top 2nd floor allowing for Sun bright lighting . This home offers larger windows through out. An attached Triple garage includes a man door into the home and offers -668' square feet of useable garage space. Second floor comes with a laundry room., plus a 19.7 foot wide Bonus room for home entertainment with your loved ones. Now is a good time to meet the builder and choose your interior Colors, carpet grade and appliances. The Carstairs community comes with two (2) grocery stores, Tim Hortons, Chinese and Thai food restaurant, in addition you have