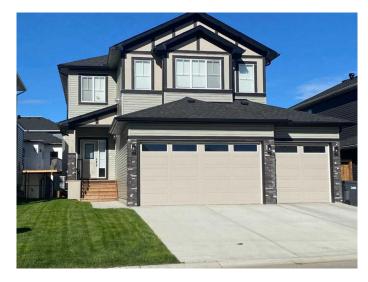

# \$649,000 - 729 Mandalay Avenue Nw, Carstairs

MLS® #A2183500

# \$649,000

3 Bedroom, 3.00 Bathroom, 2,216 sqft Residential on 0.12 Acres

NONE, Carstairs, Alberta

New price, NEWLY BUILT HOME COMPLETING CONSTRUCTION. This NEW Home offers an open floor plan on the main, with 9 foot ceilings, fire place in the Living room, Kitchen centre island, a Walk through Pantry to the Mud room and Garage door access to the Triple (3 bay)garage Insulated and drywalled.. included are Auto door openers with remote controls. Features of the kitchen are Quartz counter tops and centre Island with recessed and hanging lighting. All baths feature Quartz counter tops. Your Master bedroom has a walk in closet with organized wood shelves . The master bedroom features a raised tray ceiling with recessed lighting. furthermore the master bathroom has a double sink counter in quartz, a separate shower in quartz and a jetted tub for two . Your main Floor has a home office or den with a double door entry for privacy. Main entrance with a large Foyer that soars open to the top 2nd floor allowing for Sun bright lighting . This home offers larger windows through out. An attached Triple garage includes a man door into the home and offers -668' square feet of useable garage space. Second floor comes with a laundry room., plus a 19.7 foot wide Bonus room for home entertainment with your loved ones. Now is a good time to meet the builder and choose your interior Colors, carpet grade and appliances. The Carstairs community comes with two (2) grocery stores, Tim Hortons, Chinese and Thai food restaurant, in addition you have