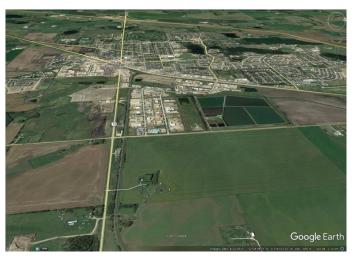

#### \$7,995,000

0 Bedroom, 0.00 Bathroom, Land on 143.12 Acres

Wolf Creek Industrial Park, Lacombe, Alberta

Prime industrial site on highway 12 on the east side of the City of Lacombe, one half mile of rail access suitable for in-out siding with multiple tracks, good access to QEII freeway via highway 12 and highway 2A, full municipal services available on 34 street on the west side of site, industrial zoning designated with a wide variety of uses including rail, outline plan approved, town planners open to a land adjustment to mixed use, multi-generational residential acreages with a business component, storm water and geotechnical planning has been completed, flat parcel of 143.12 acres without pipelines or wetland areas, seller will carry financing and will consider a joint venture

### **Community Information**

| Address     | Sw 28 40 26 W4 Highway 12  |
|-------------|----------------------------|
| Subdivision | Wolf Creek Industrial Park |
| City        | Lacombe                    |